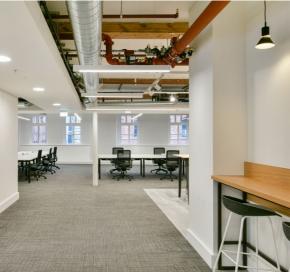

### Discover the brand new fully fitted 3rd floor office

The remaining third floor suite is now available with the benefit of a designer led high quality full fit enabling reduced relocation costs and faster occupation. This includes a contemporary kitchen and breakout area with high bench, together with an 8+ person board room. With both standard desks and collaboration areas, a range of different work zones are provided, but with the flexibility to adapt if required to create the space you need for your business.

**NEW LED** LIGHTING

FULLY FITTED OFFICES

**NEW SHOWERS** & CHANGING ROOM

SKA GOLD **RATING** 

**FULL ACCESS RAISED FLOORS** 

NEW VRF AIR CONDITIONING

**NEW 2 X 8** PERSON (630 KG) LIFTS

SECURE