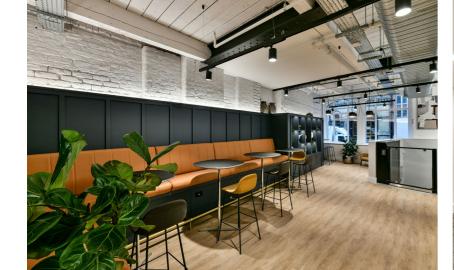

### Discover the brand new fully fitted 3rd floor office

The remaining third floor suite is now available with the benefit of a designer led high quality full fit enabling reduced relocation costs and faster occupation. This includes a contemporary kitchen and breakout area with high bench, together with an 8+ person board room. With both standard desks and collaboration areas, a range of different work zones are provided, but with the flexibility to adapt if required to create the space you need for your business.