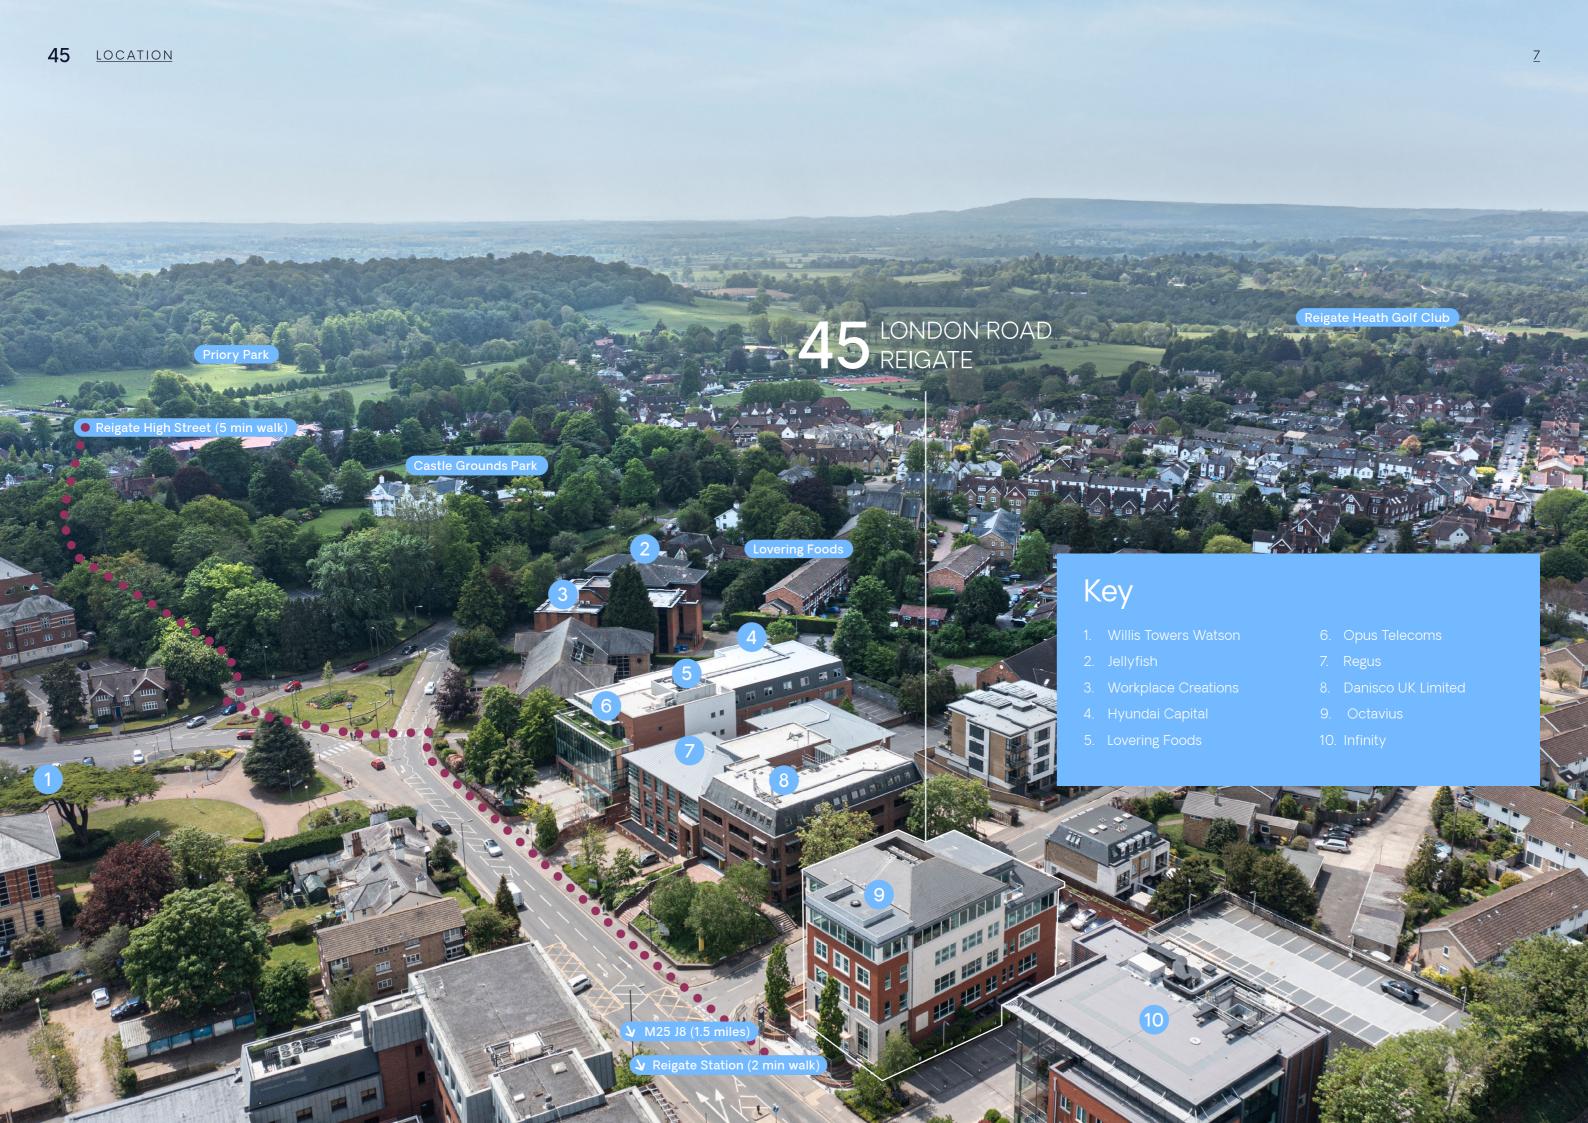

## 45 LONDON ROAD REIGATE

| BY RAIL         | MINS  |
|-----------------|-------|
| Gatwick         | 19    |
| Guilford        | 25    |
| Croydon         | 28    |
| London Bridge   | 42    |
| London Victoria | 47    |
| Reading         | 63    |
|                 |       |
| BY ROAD         | MILES |
| J8 M25          | 1.5   |
| Redhill         | 2     |
| Gatwick Airport | 7.5   |
| Crawley         | 11    |

Source:

Croydon

London

Heathrow Airport

Google Maps, www.nationalrail.co.uk

14

25

28