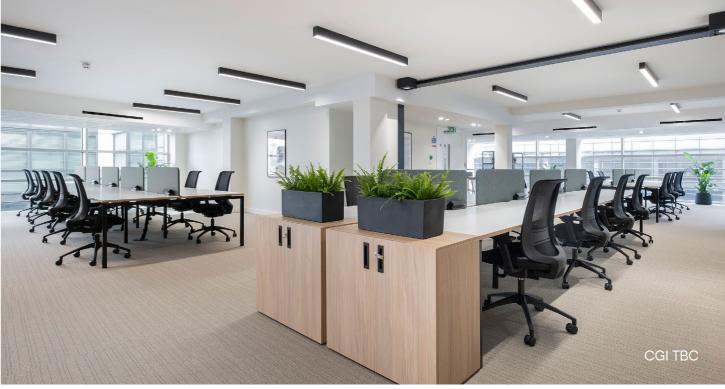

### Discover the brand new fully fitted 3rd floor office

The remaining third floor suite is now available with the benefit of a designer led high quality full fit enabling reduced relocation costs and faster occupation. This includes a contemporary kitchen and breakout area with high bench, together with an 8+ person board room. With both standard desks and collaboration areas, a range of different work zones are provided, but with the flexibility to adapt if required to create the space you need for your business.