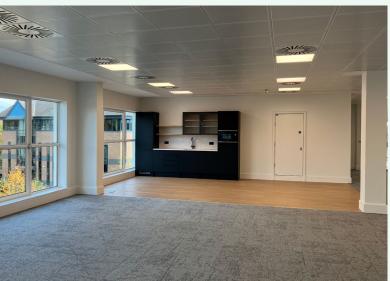

### Discover the brand new fully fitted 3rd floor office

The remaining third floor suite is now available with the benefit of a designer led high quality full fit enabling reduced relocation costs and faster occupation. This includes a contemporary kitchen and breakout area with high bench, together with an 8+ person board room. With both standard desks and collaboration areas, a range of different work zones are provided, but with the flexibility to adapt if required to create the space you need for your business.

**NEW LED** LIGHTING

FULLY FITTED OFFICES

**NEW SHOWERS** & CHANGING ROOM

SKA GOLD **RATING** 

**FULL ACCESS RAISED FLOORS** 

NEW VRF AIR CONDITIONING

**NEW 2 X 8** PERSON (630 KG) LIFTS

SECURE