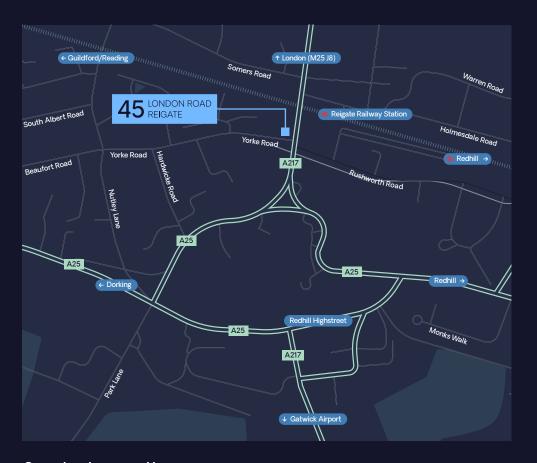

## 45 LONDON ROAD REIGATE

| BY RAIL         | MINS  |
|-----------------|-------|
| Gatwick         | 19    |
| Guilford        | 25    |
| Croydon         | 28    |
| London Bridge   | 42    |
| London Victoria | 47    |
| Reading         | 63    |
|                 |       |
| BY ROAD         | MILES |
| J8 M25          | 1.5   |
| Redhill         | 2     |
| Gatwick Airport | 7.5   |
| Crawley         | 11    |

Source:

Croydon

London

Heathrow Airport

Google Maps, www.nationalrail.co.uk

14

25

28