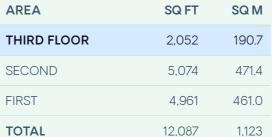

The 3rd floor suite can also be combined with the larger 1st and 2nd floors, which the Landlords will also consider offering as a fitted out solution, subject to terms.

| AREA        | SQ FT  | SQ M  |
|-------------|--------|-------|
| THIRD FLOOR | 2,052  | 190.7 |
| SECOND      | 5,074  | 471.4 |
| FIRST       | 4,961  | 461.0 |
| TOTAL       | 12,087 | 1,123 |