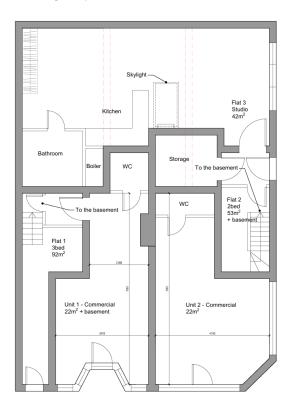

#### **Description:**

The two commercial units are in shell condition and can be combined. Both are arranged over ground floor.

#### **Accommodation:**

The available accommodation comprises the following approximate net internal floor areas:

| Unit  | SQ FT | SQ M  |
|-------|-------|-------|
| 210   | 453   | 42.00 |
| 212   | 237   | 22.00 |
| Total | 690   | 64.00 |