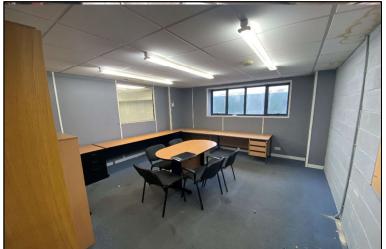

## **Description**

The Chaucer Business Park offers modern Warehouse/Industrial accommodation within a well landscaped estate .This mid-terraced unit is of brick construction under a shallow pitched steel portal framed roof. The ground floor warehouse with a roller shutter door is accessed from the loading yard. The offices are separately entered from the front reception with dedicated adjacent car parking. The first floor office to the front of the unit has good natural lighting and an open plan fully fitted configuration with 13 amp power distribution lighting, suspended ceiling and electric heating.