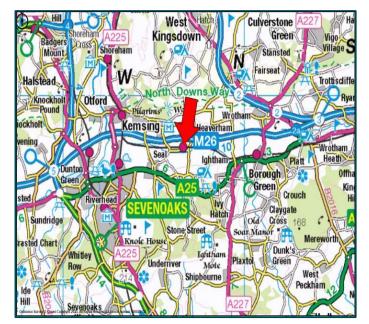

### Location

Chaucer Business Park, is situated on Watery Lane to the north of the A25 approximately 3 miles east of Sevenoaks town centre. The Sevenoaks junction (jct 5) of the M25 to the west provides excellent access to the national motorway network. The Chaucer Business Park is roughly equidistant between Jct 5 of the M25 and Jct 2 of the M26 at Wrotham which gives access to the M20 to the east.

Kemsing railway station is adjacent to the estate, provides regular National Rail services to Central London (London Victoria - 40 minutes), Maidstone East and Ashford International.