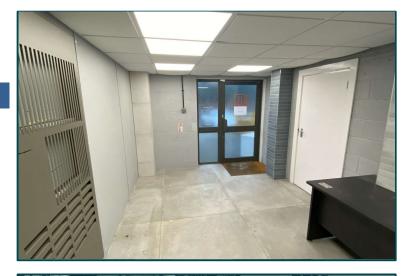

## **Description**

The Chaucer Business Park offers modern Warehouse/Industrial accommodation within a well landscaped estate .This mid-terraced unit is of brick construction under a shallow pitched steel portal framed roof. The ground floor warehouse with a roller shutter door is accessed from the loading yard. The offices are separately entered from the front reception with dedicated adjacent car parking. The first floor office to the front of the unit has good natural lighting and an open plan fully fitted configuration with 13 amp power distribution lighting, suspended ceiling and electric heating.