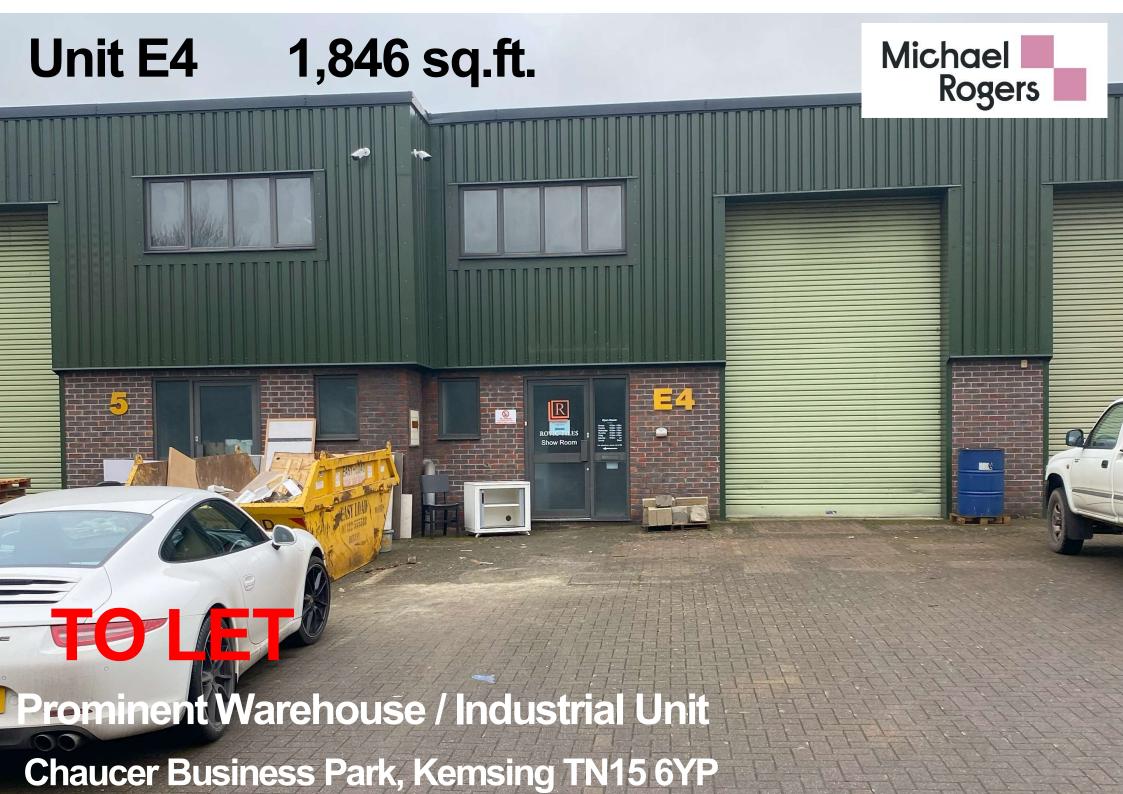

## **Description**

The Chaucer Business Park offers modern Warehouse/Industrial accommodation within a well landscaped estate .This mid-terraced unit is of brick construction under a shallow pitched steel portal framed roof. The ground floor warehouse with a roller shutter door is accessed from the loading yard. The offices are separately entered from the front reception with dedicated adjacent car parking. The first floor office to the front of the unit has good natural lighting and an open plan fully fitted configuration with 13 amp power distribution lighting, suspended ceiling and electric heating.

### **Accommodation**

|                    | Sq Ft | Sq M  |
|--------------------|-------|-------|
| Ground Floor       | 1,626 | 151.1 |
| First Floor Office | 220   | 20.4  |
| TOTAL              | 1,846 | 171.5 |

#### **Terms**

Available TO LET