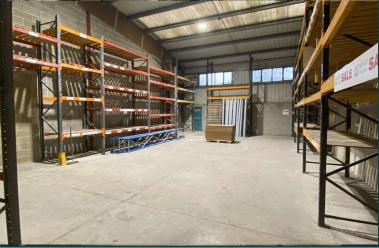

## **Description**

The Chaucer Business Park offers modern Warehouse/Industrial accommodation within a well landscaped estate .This mid-terraced unit is of brick construction under a shallow pitched steel portal framed roof. The ground floor warehouse with a roller shutter door is accessed from the loading yard. The offices are separately entered from the front reception with dedicated adjacent car parking. The first floor office to the front of the unit has good natural lighting and an open plan fully fitted configuration with 13 amp power distribution lighting, suspended ceiling and electric heating.

- Offices at first floor
- Parking spaces to the front of the unit
- Three phase electricity
- 5.4m Clear internal height
- Movement sensitive LED lighting the warehouse.
- ❖ Male / Female WC
- Roller shutter loading door
- Existing Racking Available