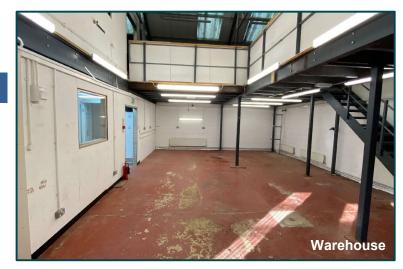

#### **Description**

The Churchill Business Park offers Industrial and warehouse accommodation within a well landscaped estate .This mid terraced unit is of brick construction under a shallow pitched steel trussed roof. The ground floor warehouse with a loading door is accessed from the loading yard. The offices are separately entered from the front reception. The first floor offices have good natural lighting and an open plan fully fitted configuration with 13 amp power distribution lighting, suspended ceiling and partial air-conditioned electric heating.

- Offices at first floor
- ✤ Air-conditioned office accommodation
- Kitchenette facility
- Male / Female WC
- Three phase electricity
- Gas supply
- ✤ 2.5m Clear internal height (Under Mezz)
- Loading door
- Parking spaces to the front of the unit