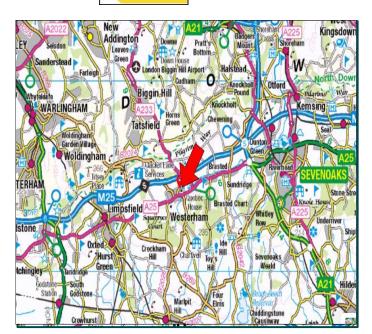

#### Location

Churchill Business Park, is situated on Hortons Way to the north of the A25 and Westerham town centre. The Sevenoaks junction (jct 5) of the M25 to the east provides excellent access to the national motorway network. The estate is roughly equidistant between Jct 5 and 6 of the M25 Sevenoaks and Godstone.

Sevenoaks railway station is to the east, provides regular National Rail services to Central London (London Bridge & Charing Cross - 30 minutes), and the South Coast.