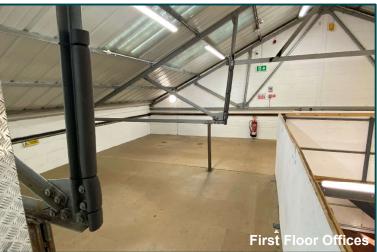

#### **Description**

The Churchill Business Park offers Industrial and warehouse accommodation within a well landscaped estate .This mid terraced unit is of brick construction under a shallow pitched steel trussed roof. The ground floor warehouse with a loading door is accessed from the loading yard. The offices are separately entered from the front reception. The first floor offices have good natural lighting and an open plan fully fitted configuration with 13 amp power distribution lighting, suspended ceiling and partial air-conditioned electric heating.

- Offices at first floor
- ✤ Air-conditioned office accommodation
- Kitchenette facility
- Male / Female WC
- Three phase electricity
- Gas supply
- ✤ 2.5m Clear internal height (Under Mezz)
- Loading door
- Parking spaces to the front of the unit