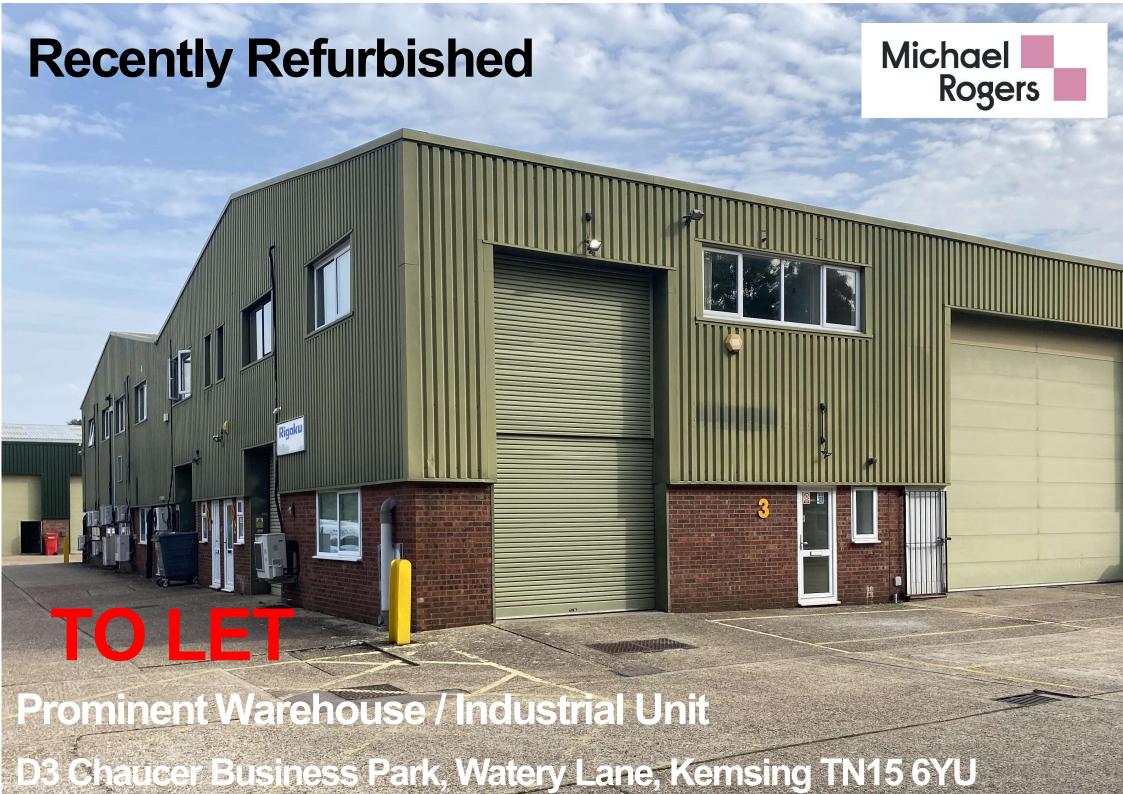

# **Description**

The Chaucer Business Park offers high office content accommodation within a well landscaped estate .This end of terrace unit is of brick construction under a shallow pitched roof. The ground floor warehouse with a roller shutter door to the rear of the unit is accessed from the loading yard. The offices are separately entered from the front reception with dedicated adjacent car parking. The first floor offices have a dual aspect offering good natural lighting and an open plan fully fitted office facility with 13 amp power distribution Cat II lighting, suspended ceiling and electric heating.

The unit is fully refurbished.

- Fully fitted offices at first floor
- 3 Parking spaces
- Separate loading
- Three phase electricity
- ❖ 3.24m Clear internal height
- Male / Female WC
- 2.8m high roller shutter loading door