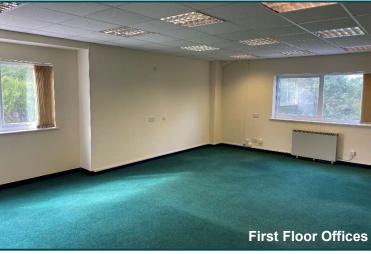

# **Description**

The Chaucer Business Park offers high office content accommodation within a well landscaped estate .This end of terrace unit is of brick construction under a shallow pitched roof. The ground floor warehouse with a roller shutter door to the rear of the unit is accessed from the loading yard. The offices are separately entered from the front reception with dedicated adjacent car parking. The first floor offices have a dual aspect offering good natural lighting and an open plan fully fitted office facility with 13 amp power distribution Cat II lighting, suspended ceiling and electric heating.

The unit is fully refurbished.

- Fully fitted offices at first floor
- 3 Parking spaces
- Separate loading
- Three phase electricity
- ❖ 3.24m Clear internal height
- Male / Female WC
- 2.8m high roller shutter loading door