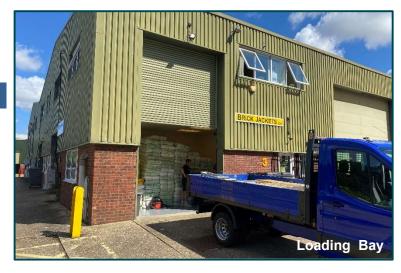

# **Description**

The Chaucer Business Park offers high office content accommodation within a well landscaped estate .This end of terrace unit is of brick construction under a shallow pitched roof. The ground floor warehouse with a roller shutter door to the rear of the unit is accessed from the loading yard. The offices are separately entered from the front reception with dedicated adjacent car parking. The first floor offices have a dual aspect offering good natural lighting and an open plan fully fitted office facility with 13 amp power distribution Cat II lighting, suspended ceiling and electric heating.

The unit is fully refurbished.

- Fully fitted offices at first floor
- 3 Parking spaces
- Separate loading
- Three phase electricity
- ❖ 3.24m Clear internal height
- Male / Female WC
- 2.8m high roller shutter loading door