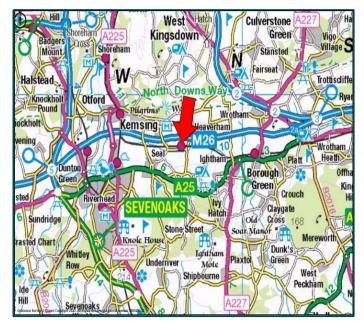

## Location

Chaucer Business Park, is situated on Watery Lane to the north of the A25 approximately 3 miles east of Sevenoaks town centre. The Sevenoaks junction (jct 5) of the M25 to the west provides excellent access to the national motorway network. The Chaucer Business Park is roughly equidistant between Jct 5 of the M25 and Jct 2 of the M26 at Wrotham which gives access to the M20 to the east.

Kemsing railway station is adjacent to the estate, provides regular National Rail services to Central London (London Victoria - 40 minutes), Maidstone East and Ashford International.