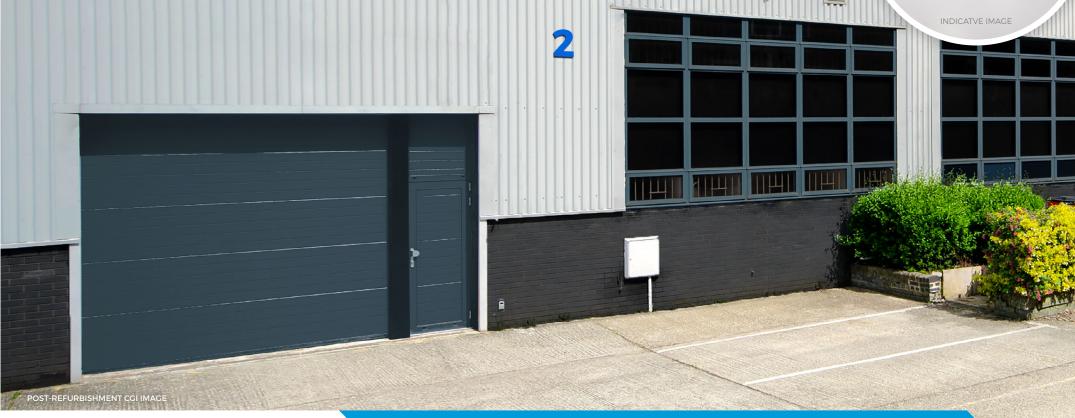

## **DESCRIPTION**

Sevenoaks Business Centre is a well established business and trade counter estate of ten units with a mix of local and national companies.

These terraced units are constructed of steel portal frame with profiled metal cladding. The loading door provides access to the industrial/warehouse area and fully fitted offices are constructed at first-floor level.

#### **ACCOMMODATION**

Available accommodation comprises of the following gross internal areas:

| UNIT 2                 | FT <sup>2</sup> | M²    | EPC    |
|------------------------|-----------------|-------|--------|
| Ground Floor Warehouse | 1,869           | 173.6 | C - 52 |
| First Floor Offices    | 282             | 26.2  |        |
| TOTAL                  | 2,151           | 199.8 |        |