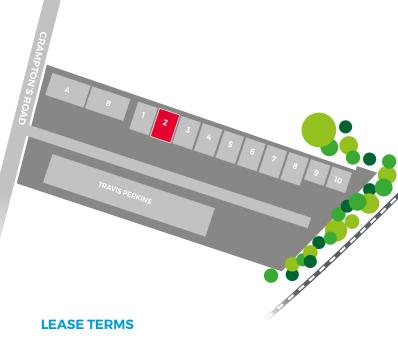

## **DESCRIPTION**

Sevenoaks Business Centre is a well established business and trade counter estate of ten units with a mix of local and national companies.

These terraced units are constructed of steel portal frame with profiled metal cladding. The loading door provides access to the industrial/warehouse area and fully fitted offices are constructed at first-floor level.