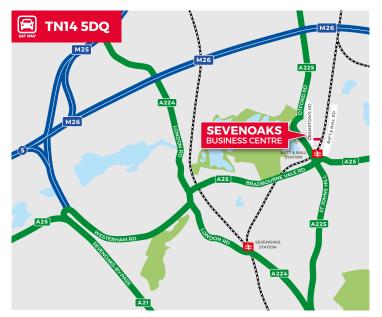

## **LOCATION**

The Sevenoaks Business Centre is situated off Crampton's Road within an established industrial location North of Sevenoaks town centre, close to Bat and Ball British Rail Station. Access to the southeastern motorway network is close by via Junction 5 of the M25 and the estate is approximately 8 miles from the M26 / M20 to the East at Wrotham.