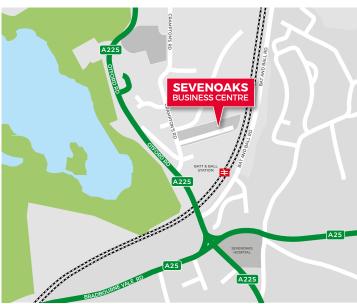

## **LOCATION**

The Sevenoaks Business Centre is situated off Crampton's Road within an established industrial location North of Sevenoaks town centre, close to Bat and Ball British Rail Station. Access to the southeastern motorway network is close by via Junction 5 of the M25 and the estate is approximately 8 miles from the M26 / M20 to the East at Wrotham.