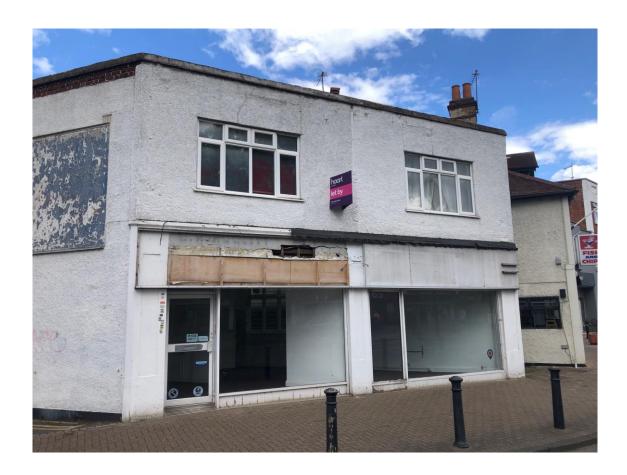

# 16-18 Church Road Ashford TW15 2UT

630 Sq. ft (58.52 Sq. m) approx.

(Potential to 1,324 Sq ft. (123 Sq m) in total.)

#### Location:

The property is located on Church Road a busy thoroughfare and is a short distance from Ashford mainline station. Church Road is close to the B378 which leads to the A308 and connects to the Sunbury junction of the M3. Numerous bus services serve the area. Local occupiers include, Sainsburys Local, Costa, Ashford kitchens and interiors, Coral and Tesco Express.

#### **Description:**

The accommodation comprises a double ground floor retail unit.

The property benefits from solid ceiling, CAT II lights, kitchen, carpet, WC, electric heating and rear access.

There is planning permission to extend the unit at the rear to increase the size of the unit to 1,324 Sq ft. (123 Sq m) in total.