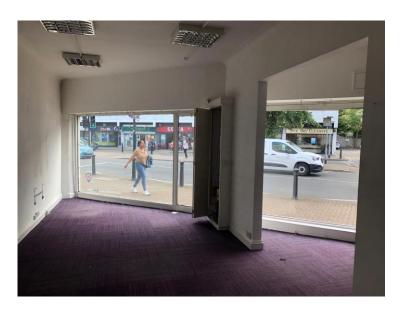

#### **Description:**

The accommodation comprises a double ground floor retail unit.

The property benefits from solid ceiling, CAT II lights, kitchen, carpet, WC, electric heating and rear access.

There is planning permission to extend the unit at the rear to increase the size of the unit to 1,324 Sq ft. (123 Sq m) in total.