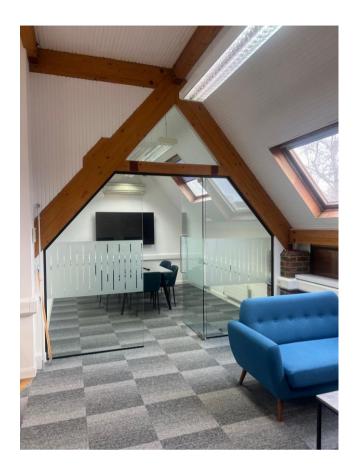

# **Description:**

The property was constructed in 1982 and is arranged over ground and two upper floors. The floors are part partitioned and part open plan. The building is available as a whole or by floors.

#### **Amenities:**

- Air conditioning
- Kitchens
- CAT II lighting
- WCs
- Car parking
- Perimeter trunking