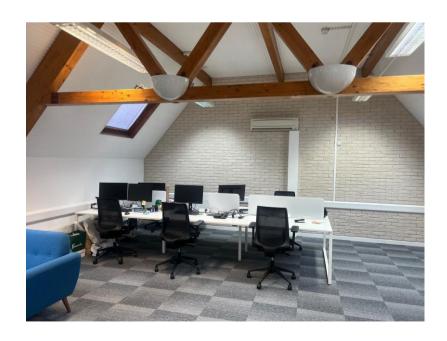

# **Description:**

The property was constructed in 1982 and is arranged over ground and two upper floors. The floors are part partitioned and part open plan. The building is available as a whole or by floors.

#### **Amenities:**

- Air conditioning
- Kitchens
- CAT II lighting
- WCs
- Car parking
- Perimeter trunking