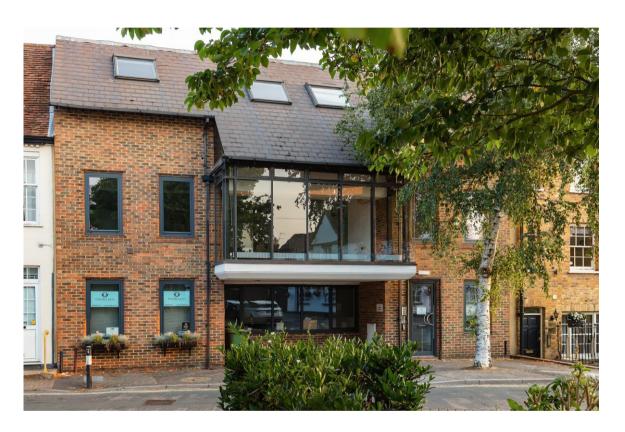

# COMMERCIAL OFFICE BUILDING WITH PARKING

TO LET

2,230 sq ft (207 sq m)

May let on a floor by floor basis.

020 8332 7788

Suite A, 1 Hill Rise, Richmond, TW10 6UQ Fax: 020 8332 7799 www.michaelrogers.co.uk

#### Location:

The premises are situated in a prime position in the Alberts area of Richmond on Worple Way close to Richmond town centre. The building also has access to Sheen Road. Richmond is one of the most desirable locations in West London to both live and work, offering extensive transport links and retail amenities. Richmond has a thriving commercial centre attracting both local and international companies. Richmond station is located within easy walking distance, providing service to both Waterloo, Overground and London Underground (District Line).

# **Description:**

The property was constructed in 1982 and is arranged over ground and two upper floors. The floors are part partitioned and part open plan. The building is available as a whole or by floors.