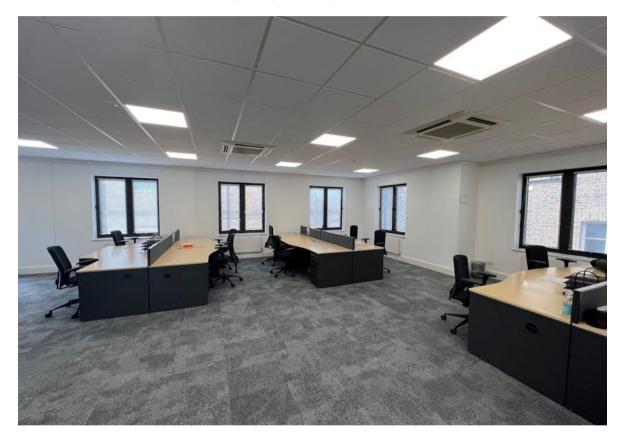

## **Description:**

Goodwin House forms part of a development which provides an office and retail scheme in the Richmond-upon-Thames Conservation Area. The development consists of two separate buildings, one facing a shopping street and Goodwin House itself which is accessed from the open street by narrow pedestrian passages. The buildings unite in the interior courtyard, creating a small urban square characteristic of the area. The available accommodation measuring 1,523 sq ft is situated on the first floor with a further reception suite of 369 sq ft available on the ground floor.

The office suite has the potential of being "plug and play" accommodation.

#### Amenities:

- Timber and carpet flooring
- Comfort cooling
- Gas central heating
- Raised floor
- DDA compliant WC
- Reception room
- Shower
- WC's
- Kitchen
- CCTV