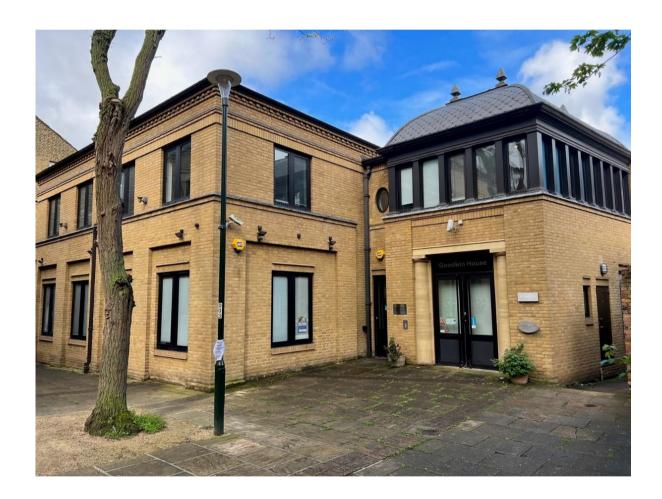

# Goodwin House 5 Union Court Richmond TW9 1AA

1,892 sq ft (175.83 sq m) approx.

**OFFICE TO LET** 

020 8332 7788

Suite A, 1 Hill Rise, Richmond TW10 6UQ www.michaelrogers.co.uk

#### Location:

Goodwin House is located just off Eton Street, in the heart of the prosperous town of Richmond. The town's retail amenities are within a short walking distance of the property. The building benefits from good public transport links with numerous bus routes close by and Richmond railway/underground station (District Line and Overline) less than a 5-minute walk.

## **Description:**

Goodwin House forms part of a development which provides an office and retail scheme in the Richmond-upon-Thames Conservation Area. The development consists of two separate buildings, one facing a shopping street and Goodwin House itself which is accessed from the open street by narrow pedestrian passages. The buildings unite in the interior courtyard, creating a small urban square characteristic of the area. The available accommodation measuring 1,523 sq ft is situated on the first floor with a further reception suite of 369 sq ft available on the ground floor.