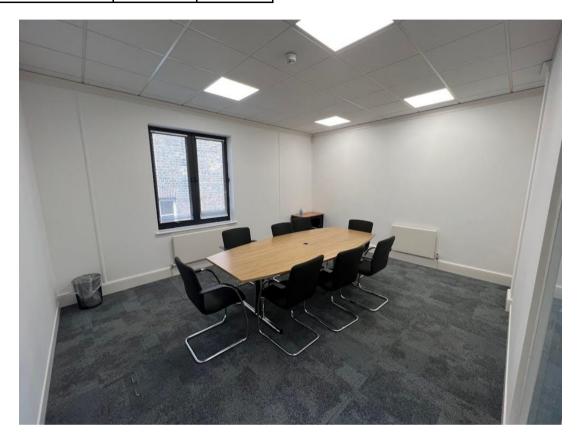

## **Description:**

Goodwin House forms part of a development which provides an office and retail scheme in the Richmond-upon-Thames Conservation Area. The development consists of two separate buildings, one facing a shopping street and Goodwin House itself which is accessed from the open street by narrow pedestrian passages. The buildings unite in the interior courtyard, creating a small urban square characteristic of the area. The available accommodation measuring 1,523 sq ft is situated on the first floor with a further reception suite of 369 sq ft available on the ground floor.

The office suite has the potential of being "plug and play" accommodation.

#### Amenities:

- Timber and carpet flooring
- Comfort cooling
- Gas central heating
- Raised floor
- DDA compliant WC
- Reception room
- Shower
- WC's
- Kitchen
- CCTV