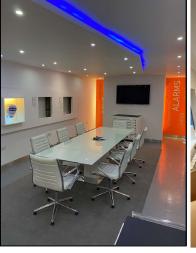

## **Description**

The Chaucer Business Park offers high office content accommodation within a well landscaped estate .This end of terraced unit is of brick construction under a shallow pitched steel portal framed roof. The ground floor warehouse with a roller shutter door is accessed from the secure parking and loading yard. The offices are separately entered from the front reception. The first floor offices have good natural lighting and an open plan fully fitted configuration with 13 amp power distribution lighting, suspended ceiling and airconditioned electric heating.

- Fully fitted offices at first floor
- Air-conditioned office accommodation
- Kitchenette facility
- Male / Female WC
- Three phase electricity
- Gas supply
- 2.5m Clear internal height (Under Mezz)
- · Roller shutter loading door
- Secure loading yard
- Parking spaces to the front of the unit
- Remote door entry system
- EV charging point.