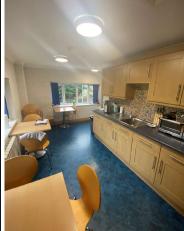

- Fully fitted offices at first floor
- Air-conditioned office accommodation
- Kitchenette facility
- Male / Female WC
- Three phase electricity
- Gas supply
- 2.5m Clear internal height (Under Mezz)
- · Roller shutter loading door
- Secure loading yard
- Parking spaces to the front of the unit
- Remote door entry system
- EV charging point.