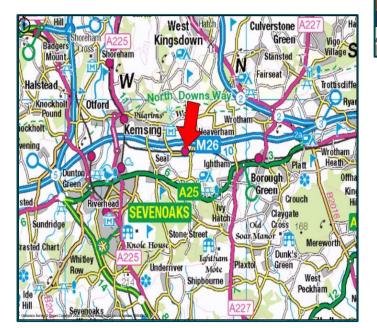

#### Location

Chaucer Business Park, is situated on Watery Lane to the north of the A25 approximately 3 miles east of Sevenoaks town centre. The Sevenoaks junction (jct 5) of the M25 to the west provides excellent access to the national motorway network. The Chaucer Business Park is roughly equidistant between Jct 5 of the M25 and Jct 2 of the M26 at Wrotham which gives access to the M20 to the east.

Kemsing railway station is adjacent to the estate, provides regular National Rail services to Central London (London Victoria - 40 minutes), Maidstone East and Ashford International.