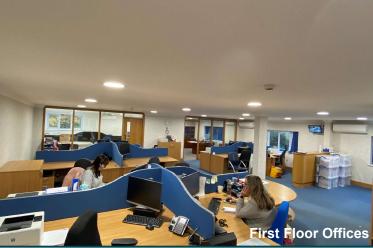

## **Description**

The Chaucer Business Park offers high office content accommodation within a well landscaped estate .This end of terraced unit is of brick construction under a shallow pitched steel portal framed roof. The ground floor warehouse with a roller shutter door is accessed from the secure parking and loading yard. The offices are separately entered from the front reception. The first floor offices have good natural lighting and an open plan fully fitted configuration with 13 amp power distribution lighting, suspended ceiling and airconditioned electric heating.

- Fully fitted offices at first floor
- Air-conditioned office accommodation
- Kitchenette facility
- Male / Female WC
- Three phase electricity
- Gas supply
- 2.5m Clear internal height (Under Mezz)
- · Roller shutter loading door
- Secure loading yard
- Parking spaces to the front of the unit
- Remote door entry system
- EV charging point.