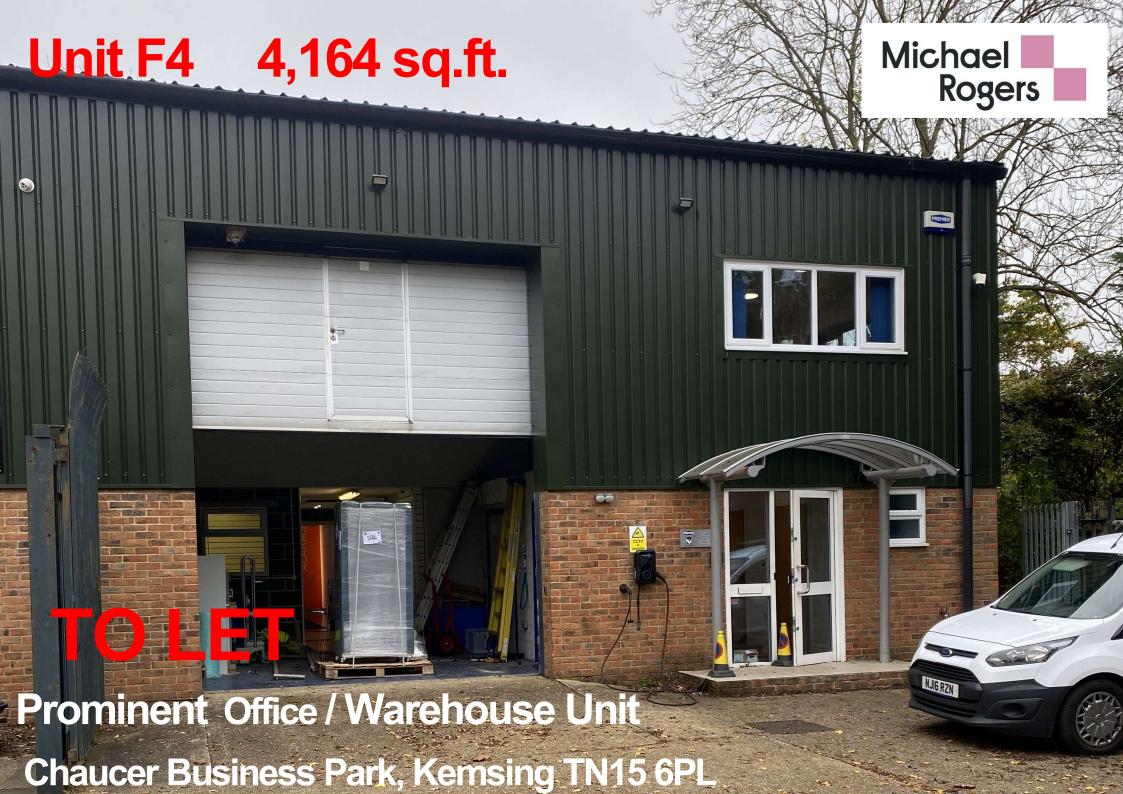

## **Description**

The Chaucer Business Park offers high office content accommodation within a well landscaped estate .This end of terraced unit is of brick construction under a shallow pitched steel portal framed roof. The ground floor warehouse with a roller shutter door is accessed from the secure parking and loading yard. The offices are separately entered from the front reception. The first floor offices have good natural lighting and an open plan fully fitted configuration with 13 amp power distribution lighting, suspended ceiling and airconditioned electric heating.

#### **Accommodation**

|                    | Sq Ft | Sq M  |
|--------------------|-------|-------|
| Ground Floor       | 2,214 | 205.7 |
| First Floor Office | 1,950 | 181.2 |
| TOTAL              | 4,164 | 386.9 |

#### **Terms**

Available TO LET