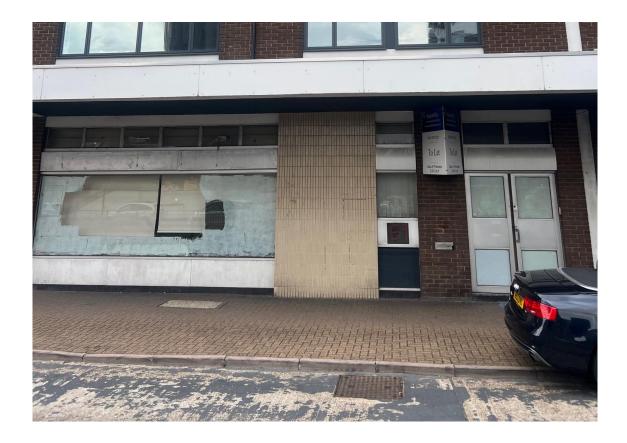

### Location:

The property is located on Staines Road West, in Sunbury on Thames. The commercial unit forms part of a parade of units which are a mixture of offices and retail and set back from the main road.

# **Description:**

The premises are arranged over ground floor and are in shell condition with capped services. Parking may be available by negotiation.