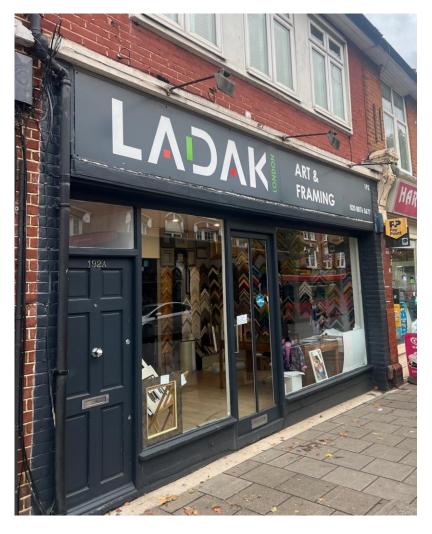

### Location:

The unit is situated in a prime location in East Sheen, close to local shops and cafes. Mortlake Station is 0.4 miles away.

#### **Description:**

The unit is arranged over ground floor and benefits from a self-contained entrance and a large "retail" frontage.

The shop is largely rectangle and has been split with a plastered partition that can be removed.