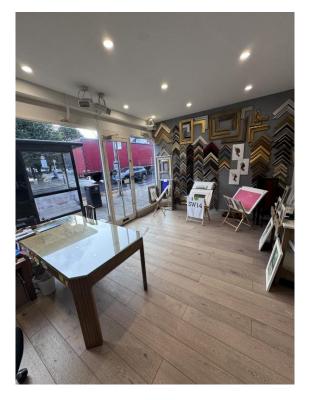

#### **Description:**

The unit is arranged over ground floor and benefits from a self-contained entrance and a large "retail" frontage.

The shop is largely rectangle and has been split with a plastered partition that can be removed.

There is a rear office, toilet and kitchen.