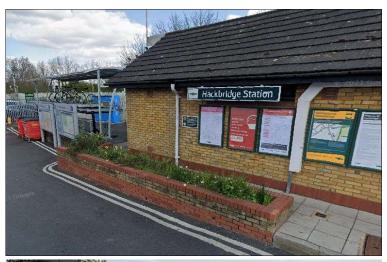

### Location

Soho Mills Industrial Estate, is situated off the A237 London Road, Hackbridge to the north of Carshalton midway between Sutton and Croydon.

Hackbridge railway station is in close proximity to the estate, providing regular services to Central London (London Victoria - 20 minutes),