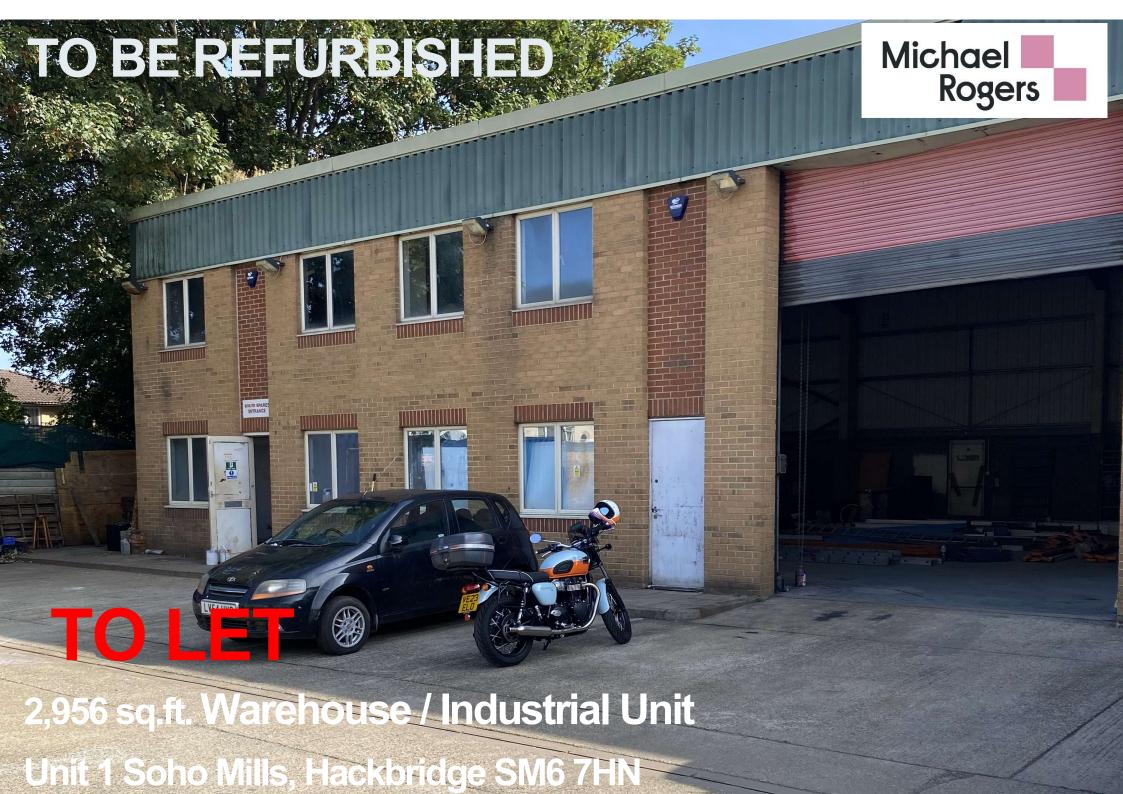

## **Description**

The Soho Mills Industrial Estate offers modern manufacturing or warehouse accommodation. This end of terrace unit is of brick construction under a shallow pitched steel portal frame roof providing column free space within the warehouse/industrial area. The ground floor warehouse with an electrically operated roller shutter door is accessed from the loading yard. No offices are currently provided but could be constructed at ground or mezzanine level with windows along the front elevation and may be separately entered from the front pedestrian door with dedicated adjacent car parking.

#### **Accommodation**

|              | Sq Ft | Sq M  |
|--------------|-------|-------|
| Ground Floor | 2,956 | 274.6 |
| TOTAL        | 2,956 | 274.6 |