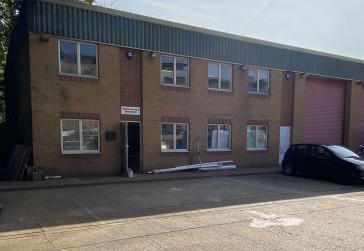

## **Description**

The Soho Mills Industrial Estate offers modern manufacturing or warehouse accommodation. This end of terrace unit is of brick construction under a shallow pitched steel portal frame roof providing column free space within the warehouse/industrial area. The ground floor warehouse with an electrically operated roller shutter door is accessed from the loading yard. No offices are currently provided but could be constructed at ground or mezzanine level with windows along the front elevation and may be separately entered from the front pedestrian door with dedicated adjacent car parking.