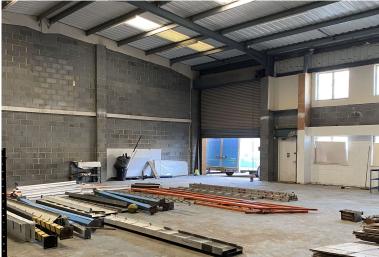

## **Description**

The Soho Mills Industrial Estate offers modern manufacturing or warehouse accommodation. This end of terrace unit is of brick construction under a shallow pitched steel portal frame roof providing column free space within the warehouse/industrial area. The ground floor warehouse with an electrically operated roller shutter door is accessed from the loading yard. No offices are currently provided but could be constructed at ground or mezzanine level with windows along the front elevation and may be separately entered from the front pedestrian door with dedicated adjacent car parking.