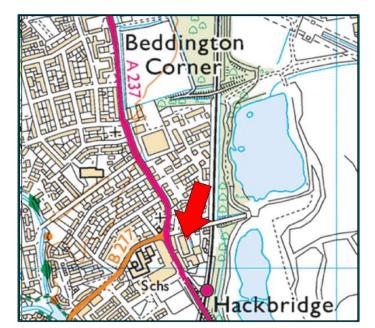

### Location

Soho Mills Industrial Estate, is situated off the A237 London Road, Hackbridge to the north of Carshalton midway between Sutton and Croydon.

Hackbridge railway station is in close proximity to the estate, providing regular services to Central London (London Victoria - 20 minutes),