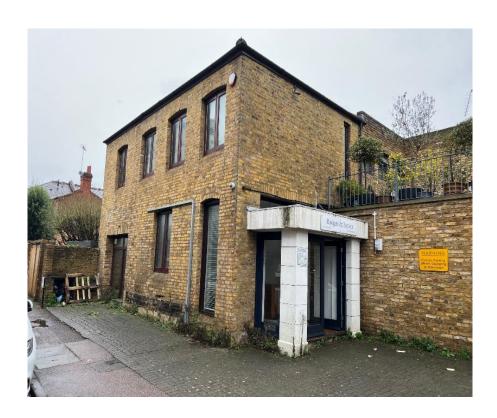

#### **Description:**

Newton House is an attractive 2-storey brick-built office building providing character offices. The available office accommodating is over part of the ground floor and first floor which provides the following approximate net internal floor area: