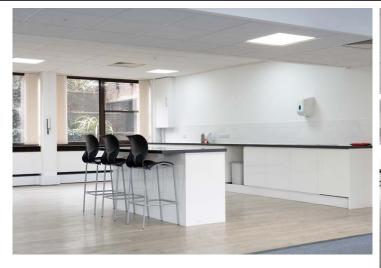

# **Description**

Wells House is a prominent office building arranged over a lower ground floor and four upper floors. There is a surface level car park to the rear of the building. The available office space is fully open plan and includes fitted kitchen/staff breakout areas and shower rooms (lower ground floor). Male & female WC facilities are within the common areas.

## **Amenities**

- Impressive Reception with Building Manager
- Double glazed windows
- Passenger lifts
- Male and female WCs
- Perimeter trunking

- Central heating
- Suspended ceilings with LED and some fluorescent lighting
- Car parking available 1 space per 1,000 sq ft occupied.