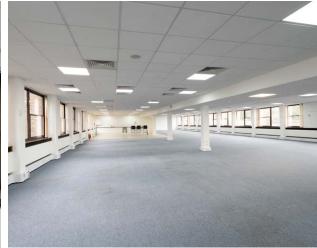

# **Description**

Wells House is a prominent office building arranged over a lower ground floor and four upper floors. There is a surface level car park to the rear of the building. The available office space is fully open plan and includes fitted kitchen/staff breakout areas and shower rooms (lower ground floor). Male & female WC facilities are within the common areas.

## **Accommodation**

|                    | sq ft | sq m   | Rateable<br>Values* | EPC |
|--------------------|-------|--------|---------------------|-----|
| First Floor        | 6,971 | 647.62 | £123,000            | C   |
| Ground Floor       | 6,533 | 606.93 | £103,000            | D   |
| Lower Ground Floor | 6,707 | 623.10 | £79,000             | D   |