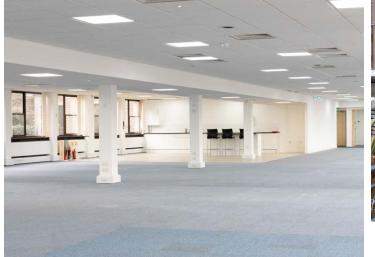

# **Description**

Wells House is a prominent office building arranged over a lower ground floor and four upper floors. There is a surface level car park to the rear of the building. The available office space is fully open plan and includes fitted kitchen/staff breakout areas and shower rooms (lower ground floor). Male & female WC facilities are within the common areas.

## **Amenities**

- Impressive Reception with Building Manager
- Double glazed windows
- Passenger lifts
- Male and female WCs
- Perimeter trunking

- Central heating
- Suspended ceilings with LED and some fluorescent lighting
- Car parking available 1 space per 1,000 sq ft occupied.