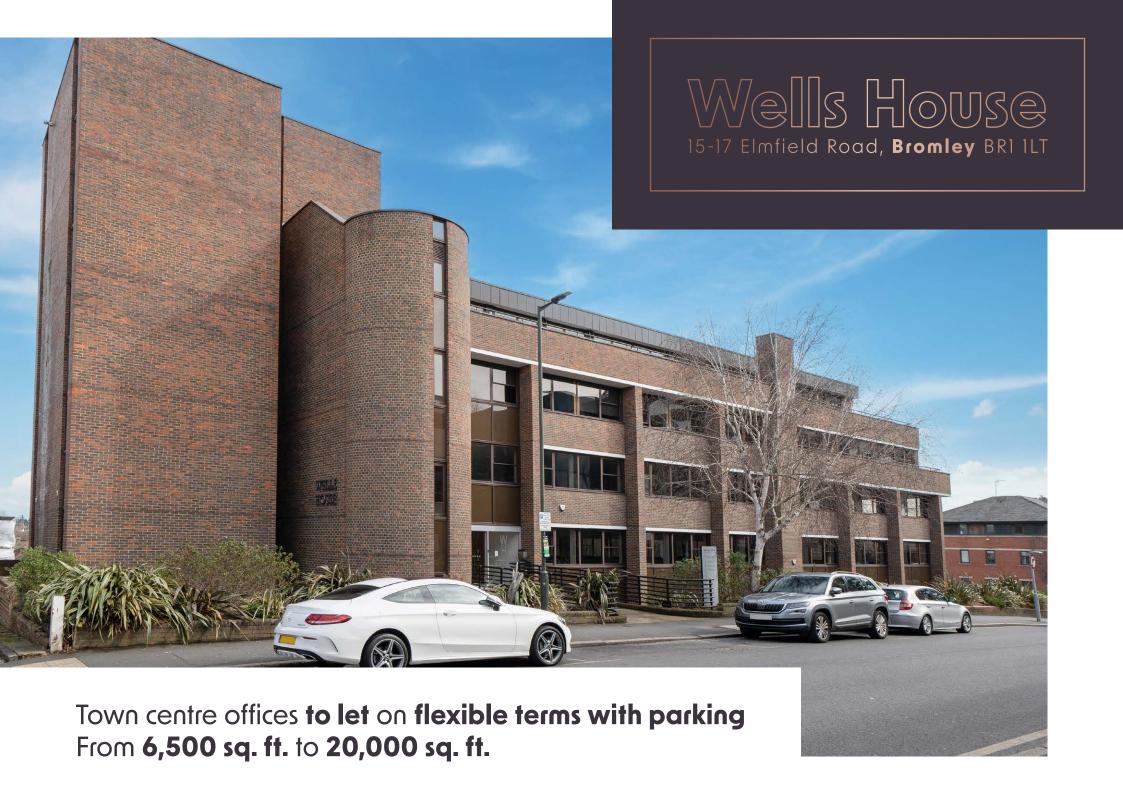

# **Description**

Wells House is a prominent office building arranged over a lower ground floor and four upper floors. There is a surface level car park to the rear of the building. The available office space is fully open plan and includes fitted kitchen/staff breakout areas and shower rooms (lower ground floor). Male & female WC facilities are within the common areas.