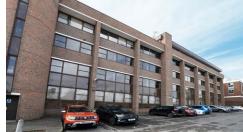

# **Description**

Wells House is a prominent office building arranged over a lower ground floor and four upper floors. There is a surface level car park to the rear of the building. The available office space is fully open plan and includes fitted kitchen/staff breakout areas and shower rooms (lower ground floor). Male & female WC facilities are within the common areas.

## **Amenities**

- Impressive Reception with Building Manager
- Double glazed windows
- Passenger lifts
- Male and female WCs
- Perimeter trunking

- Central heating
- Suspended ceilings with LED and some fluorescent lighting
- Car parking available 1 space per 1,000 sq ft occupied.