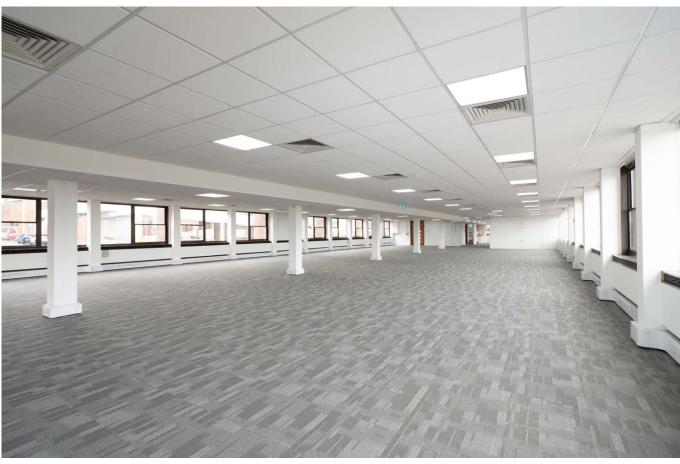

# **Description**

Wells House is a prominent office building arranged over a lower ground floor and four upper floors. There is a surface level car park to the rear of the building. The available office space is fully open plan and includes fitted kitchen/staff breakout areas and shower rooms (lower ground floor). Male & female WC facilities are within the common areas.