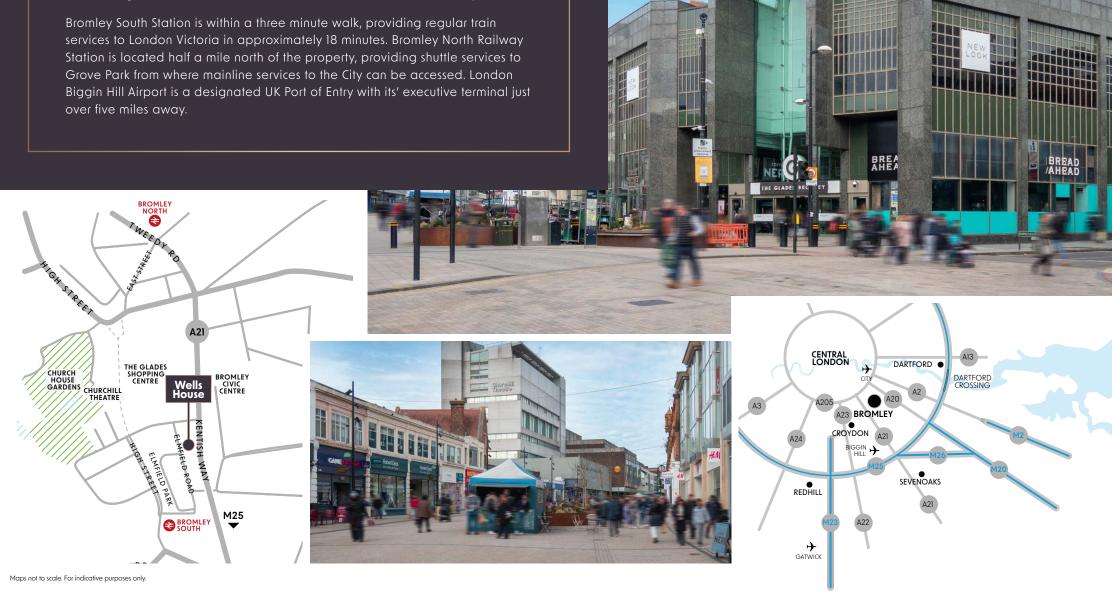

## Location

Wells House is located in the established office hub between Bromley South Station and The Glades. The Glades offers a wide range of retail amenities, including Marks & Spencer, Apple Store, Zara and Boots among others. There is also a wide selection of cafes, pubs and restaurants nearby and with Bromley North Village with it's cafe culture destination a few minutes walk away.