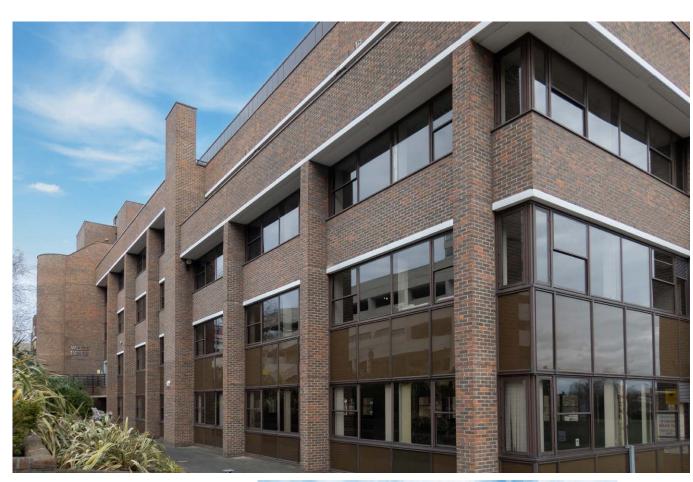

# **Description**

Wells House is a prominent office building arranged over a lower ground floor and four upper floors. There is a surface level car park to the rear of the building. The available office space is fully open plan and includes fitted kitchen/staff breakout areas and shower rooms (lower ground floor). Male & female WC facilities are within the common areas.

## **Amenities**

- Impressive Reception with Building Manager
- Double glazed windows
- Passenger lifts
- Male and female WCs
- Perimeter trunking

- Central heating
- Suspended ceilings with LED and some fluorescent lighting
- Car parking available 1 space per 1,000 sq ft occupied.