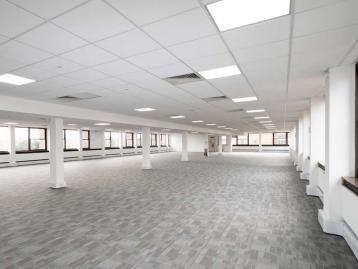

# **Description**

Wells House is a prominent office building arranged over a lower ground floor and four upper floors. There is a surface level car park to the rear of the building. The available office space is fully open plan and includes fitted kitchen/staff breakout areas and shower rooms (lower ground floor). Male & female WC facilities are within the common areas.

## **Accommodation**

|                    | sq ft | sq m   | Rateable<br>Values* | EPC |
|--------------------|-------|--------|---------------------|-----|
| First Floor        | 6,971 | 647.62 | £123,000            | C   |
| Ground Floor       | 6,533 | 606.93 | £103,000            | D   |
| Lower Ground Floor | 6,707 | 623.10 | £79,000             | D   |