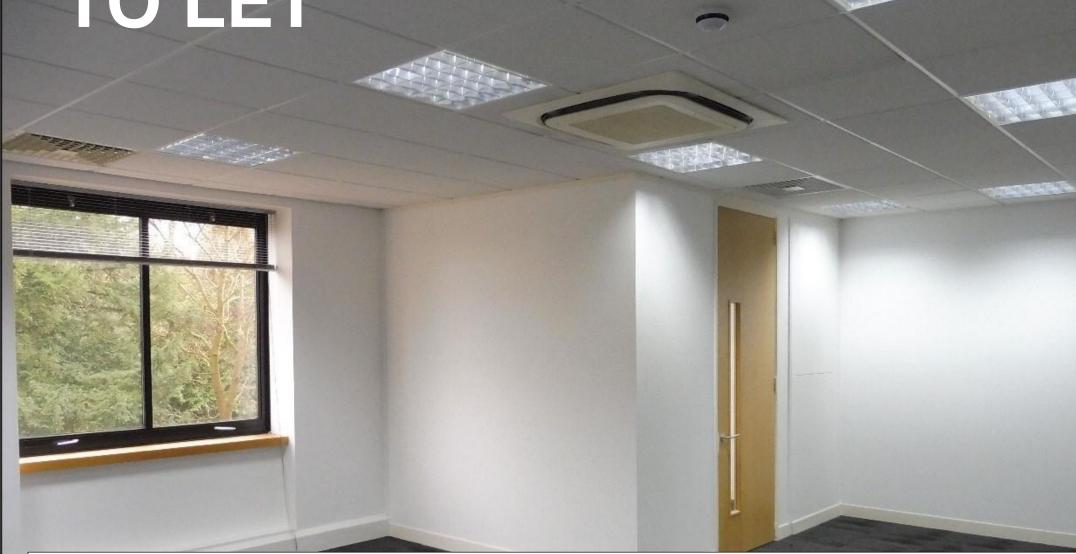

#### DESCRIPTION

Suite 6B totals 542 sq ft and comprises a large open plan area with a private office / meeting room. Amenities will include a new carpet, redecoration and a kitchenette facility. The accommodation also benefits from:

- Air-conditioning
- Double glazing
- Impressive reception area
- Video entry phone
- 1 on-site car parking space
- Suspended ceiling with new LED lighting
- Perimeter trunking
- Meeting room
- Quality WC facilities