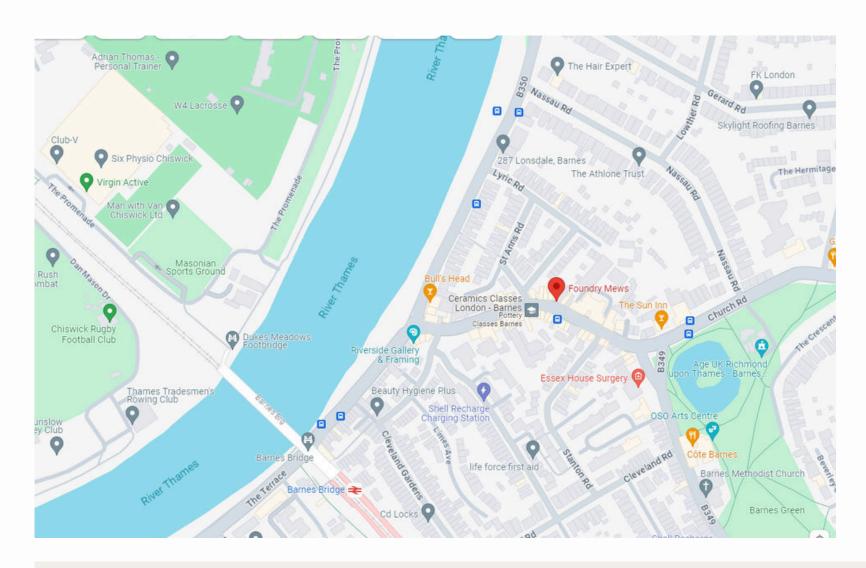

# THE LOCATION

Nestled in a serene courtyard complex, this location provides a calm and productive workspace with convenient access to Barnes High Street. The vibrant high street offers a range of essential amenities, including Marks & Spencer, Gail's, various local shops and restaurants.

Foundry Mews is conveniently situated just a short stroll from Barnes Pond along the high street, as well as a brief walk to the picturesque River Thames.

Foundry Mews, 58 Barnes High Street, SW13 9AZ

### TRANSPORT