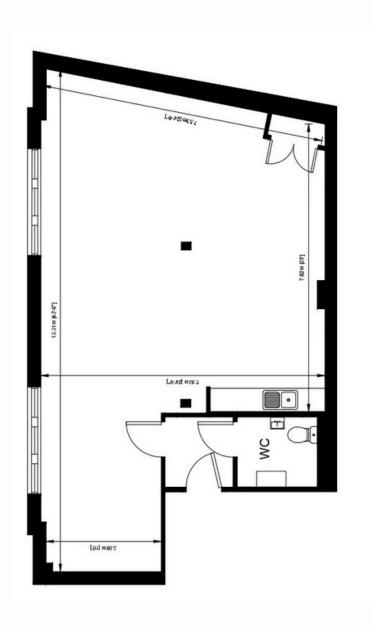

## FLOOR PLANS

| Unit | Sq ft | m2 | Floor        |
|------|-------|----|--------------|
| 15   | 863   | 80 | Ground Floor |
| 16   | 818   | 76 | First Floor  |

Unit 15 Unit 16