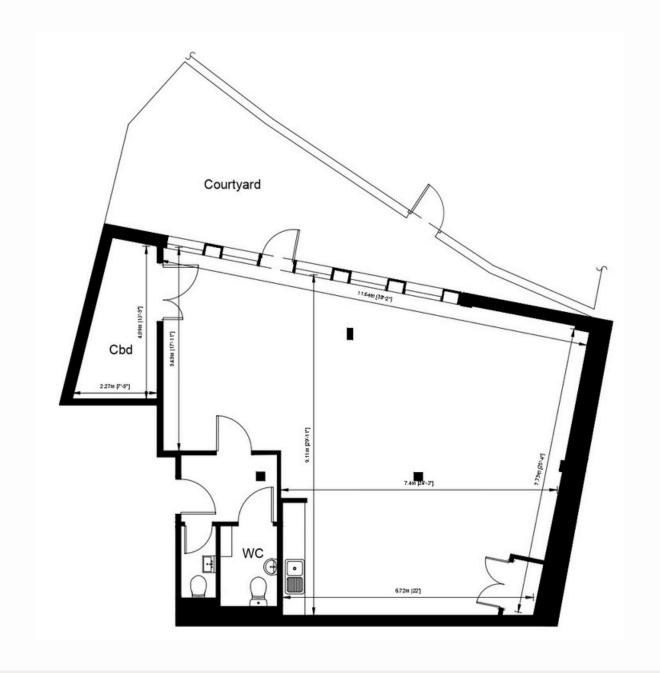

## FLOOR PLANS

| Unit | Sq ft | m2 | Floor        |
|------|-------|----|--------------|
| 15   | 863   | 80 | Ground Floor |
| 16   | 818   | 76 | First Floor  |

Unit 15 Unit 16