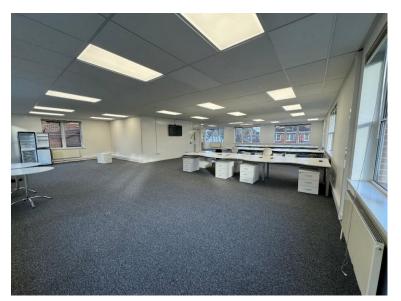

#### **DESCRIPTION**

An open plan suite situated on the first floor of a purpose-built office originally constructed in 1988

Amenities include:

- Good natural light
- Central heating
- Open plan
- Suspended ceiling
- Carpeting
- LED lighting
- Security alarm
- On-site parking for five cars

# **ACCOMMODATION**

1<sup>st</sup> Floor (approximate net internal areas) NIA 1,800 sq ft. 167.0 sq m Consideration may be given to sub-division