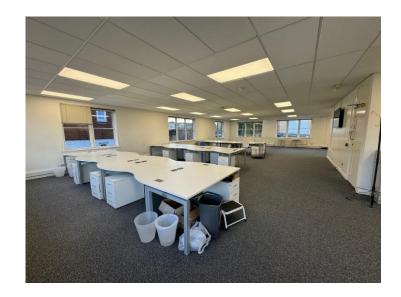

#### **DESCRIPTION**

An open plan suite situated on the first floor of a purpose-built office originally constructed in 1988

Amenities include:

- Good natural light
- Central heating
- Open plan
- Suspended ceiling
- Carpeting
- LED lighting
- Security alarm
- On-site parking for five cars

# **ACCOMMODATION**

1<sup>st</sup> Floor (approximate net internal areas) NIA 1,800 sq ft. 167.0 sq m Consideration may be given to sub-division