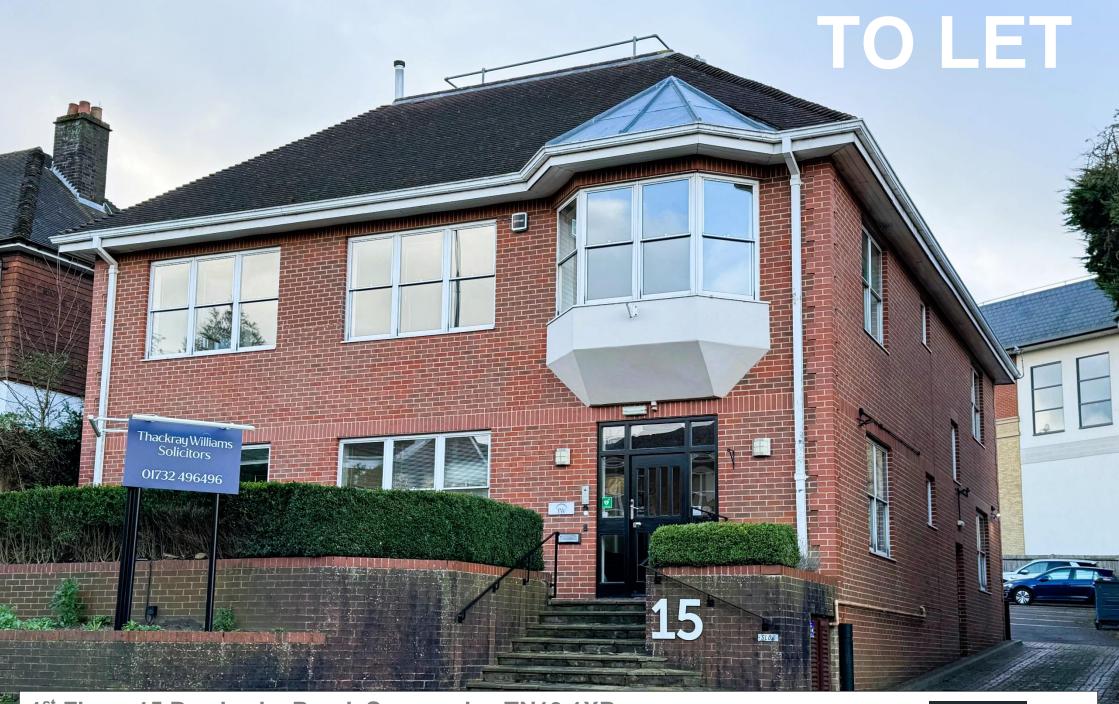

1<sup>st</sup> Floor, 15 Pembroke Road, Sevenoaks, TN13 1XR OPEN-PLAN OFFICES with PARKING

# TO LET

15 Pembroke Road is located in Sevenoaks town centre. Sevenoaks station is within 10 minutes walking distance.

#### **DESCRIPTION**

An open plan suite situated on the first floor of a purpose-built office originally constructed in 1988

Amenities include:

- Good natural light
- Central heating
- Open plan
- Suspended ceiling
- Carpeting
- LED lighting
- Security alarm
- On-site parking for five cars