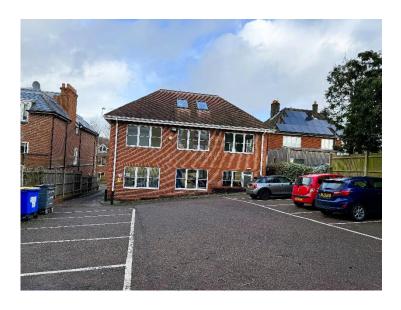

#### **DESCRIPTION**

An open plan suite situated on the first floor of a purpose-built office originally constructed in 1988

Amenities include:

- Good natural light
- Central heating
- Open plan
- Suspended ceiling
- Carpeting
- LED lighting
- Security alarm
- On-site parking for five cars

# **ACCOMMODATION**

1<sup>st</sup> Floor (approximate net internal areas) NIA 1,800 sq ft. 167.0 sq m Consideration may be given to sub-division