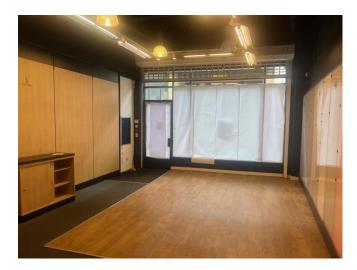

# **Description:**

12A forms part of a terrace of shops and benefits from a large frontage. The unit is arranged over the ground floor and benefits from a mezzanine storage area.

# **Amenities:**

- Comfort cooling & heating.
- Pendant and tube lighting.
- Alarm
- Timber floor.
- Kitchenette.
- WC.
- Panelled walls.
- Rear Storage.
- High ceiling.