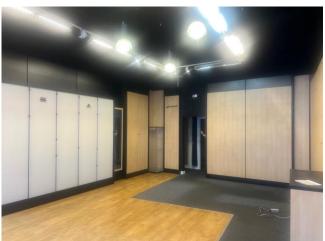

# **Description:**

12A forms part of a terrace of shops and benefits from a large frontage. The unit is arranged over the ground floor and benefits from a mezzanine storage area.

# **Amenities:**

- Comfort cooling & heating.
- Pendant and tube lighting.
- Alarm
- Timber floor.
- Kitchenette.
- WC.
- Panelled walls.
- Rear Storage.
- High ceiling.