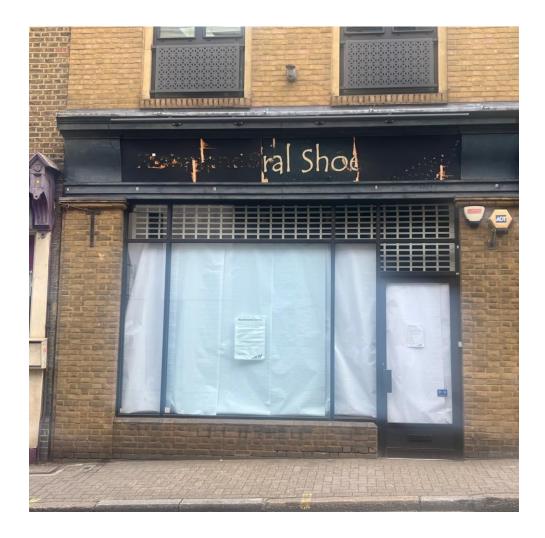

# 12A Eton Street Richmond TW9 1EE

925 Sq. ft (85.88 Sq. m) approx.

#### Location:

The property is situated on Eton Street in Richmond's town centre, close to Waitrose, Lululemon and Pret A Manger. The town centre offers a variety of retailers and restaurants. The town's mainline over ground and underground station is within easy walking distance, which provides services on the District Line and trains to London Waterloo with a journey time of less than 20 minutes.

# **Description:**

12A forms part of a terrace of shops and benefits from a large frontage. The unit is arranged over the ground floor and benefits from a mezzanine storage area.