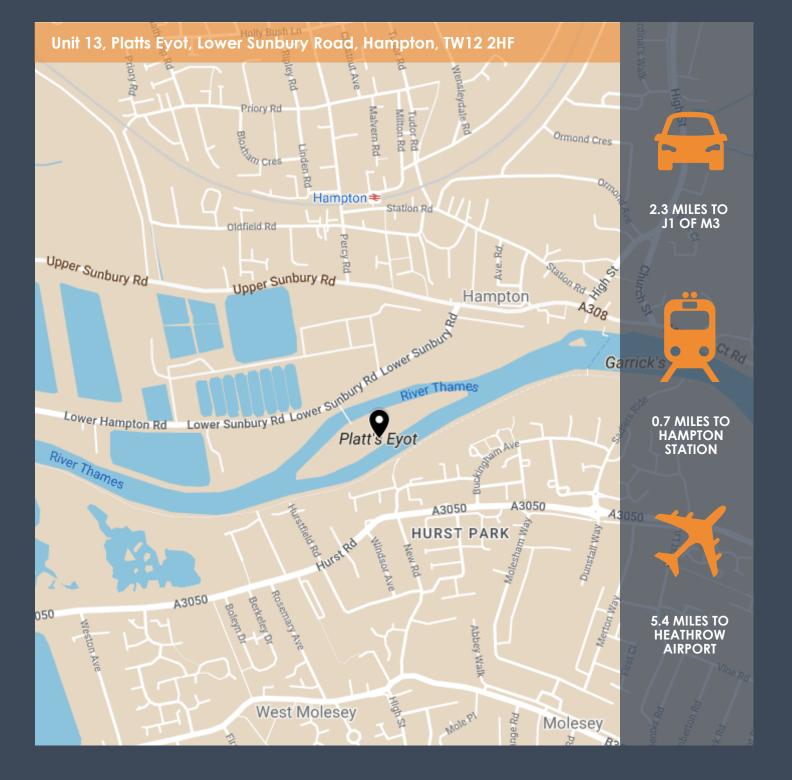

## UNIT 13, PLATTS EYOT, HAMPTON, TW12 2HF

## STUDIO / INDUSTRIAL / STORAGE UNIT TO LET

- 3 floors
- 9 400 5,000 sq. ft.
- £10 +VAT psf pa
- Short term leases available
- Suitable for a variety of commercial uses

- River Thames island location
- Pedestrian access across bridge
- Unallocated parking on Lower Sunbury Road