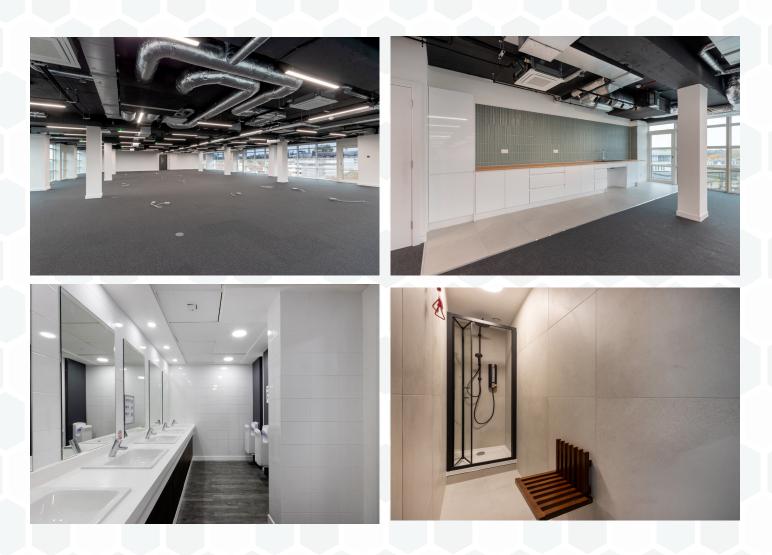

## **DESCRIPTION:**

Gateway House is a self-contained commercial office building arranged over ground and four upper floors.

The available accommodation consists of the entire fourth floor which has been comprehensively refurbished.

## AMENITIES:

- Air conditioned
- Raised floor
- Exposed services
- LED lights.

# ACCOMMODATION:

The suite has the following:

| FLOOR  | SQ. FT | SQ. M  |
|--------|--------|--------|
| Fourth | 10,322 | 958.90 |
| Total  | 10,322 | 958.90 |

- Carpeting
- Male and female WCs with showers
- Fully fitted kitchen