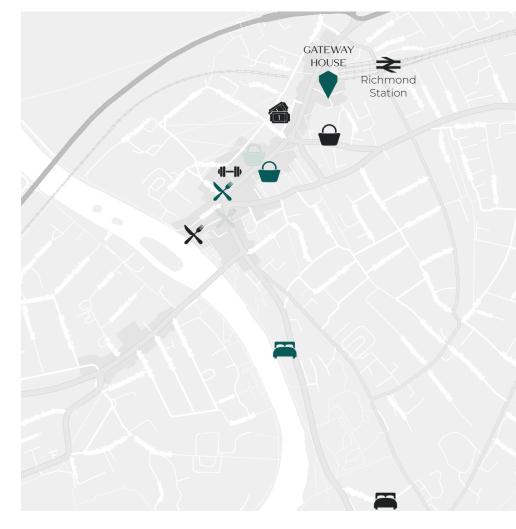

# LOCATION:

Gateway House is conveniently located on The Quadrant in the centre of Richmond Upon Thames next to Richmond train station providing both mainline services to Waterloo, in addition to London Underground (District Line) and London Overground services.

The A316 is close by, giving access to the M3 and motorway network.

Heathrow Airport is 12 miles to the west.

Richmond has a wide range of attractions with extensive retail, theatres, cinemas, restaurants, parklands and the river Thames.