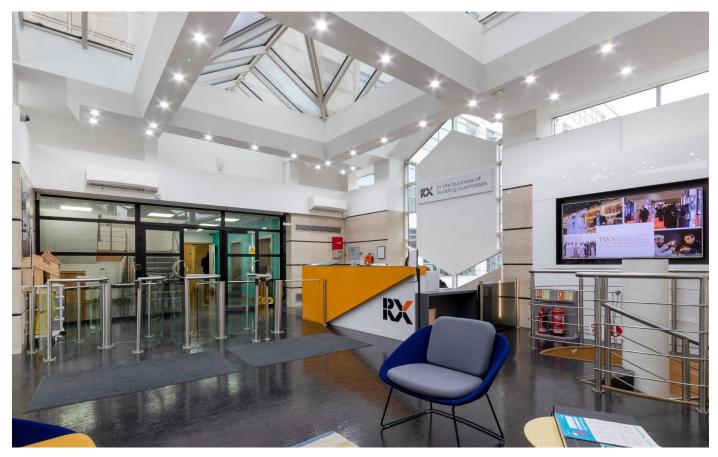

## **DESCRIPTION:**

Gateway House is a self-contained commercial office building arranged over ground and four upper floors.

The available accommodation consists of the entire fourth floor which has been comprehensively refurbished.

## AMENITIES:

- Air conditioned
- Raised floor
- Exposed services
- LED lights.