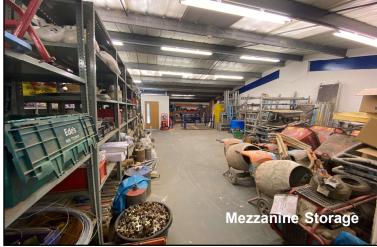

## **Description**

The Chaucer Business Park offers high office content accommodation within a well landscaped estate .This mid-terraced unit is of brick construction under a shallow pitched roof. The ground floor warehouse with a roller shutter door is accessed from the loading yard. The offices are separately entered from the front reception with dedicated adjacent car parking. The first floor offices on half mezzanine level to the rear of the unit have good natural lighting and an open plan fully fitted configuration with 13 amp power distribution lighting, suspended ceiling and air-conditioned electric heating.

### **Accommodation**

|                 | Sq Ft | Sq M  |
|-----------------|-------|-------|
| Ground Floor    | 1,708 | 158.7 |
| Mezzanine Floor | 1,704 | 158.3 |
| TOTAL           | 3,412 | 317.0 |