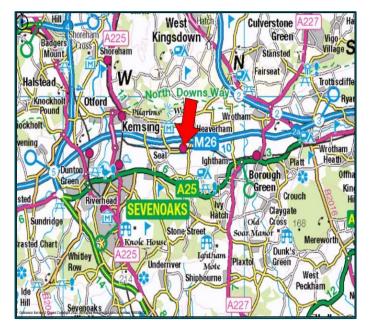

### Location

Chaucer Business Park, is situated on Watery Lane to the north of the A25 approximately 3 miles east of Sevenoaks town centre. The Sevenoaks junction (jct 5) of the M25 to the west provides excellent access to the national motorway network. The Chaucer Business Park is roughly equidistant between Jct 5 of the M25 and Jct 2 of the M26 at Wrotham which gives access to the M20 to the east.

Kemsing railway station is adjacent to the estate, provides regular National Rail services to Central London (London Victoria - 40 minutes), Maidstone East and Ashford International.