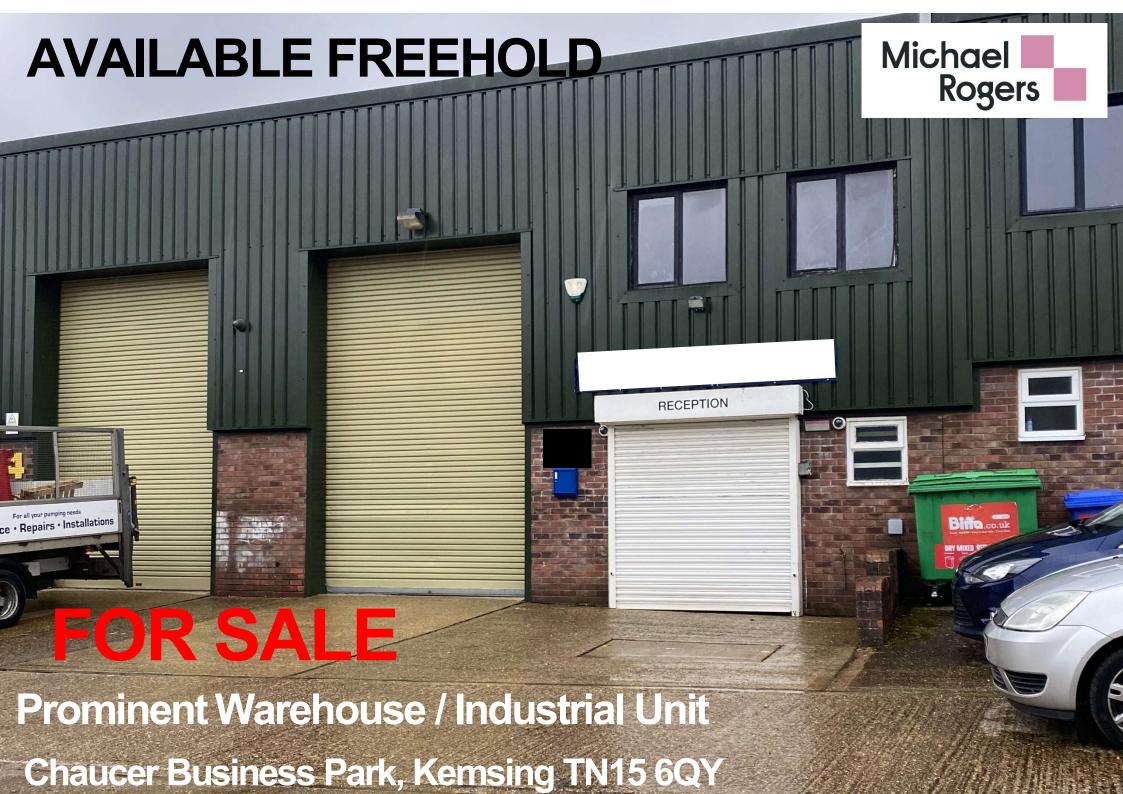

## **Description**

The Chaucer Business Park offers high office content accommodation within a well landscaped estate .This mid-terraced unit is of brick construction under a shallow pitched roof. The ground floor warehouse with a roller shutter door is accessed from the loading yard. The offices are separately entered from the front reception with dedicated adjacent car parking. The first floor offices on half mezzanine level to the rear of the unit have good natural lighting and an open plan fully fitted configuration with 13 amp power distribution lighting, suspended ceiling and air-conditioned electric heating.

#### **Terms**

Available For Sale Freehold **POA** 