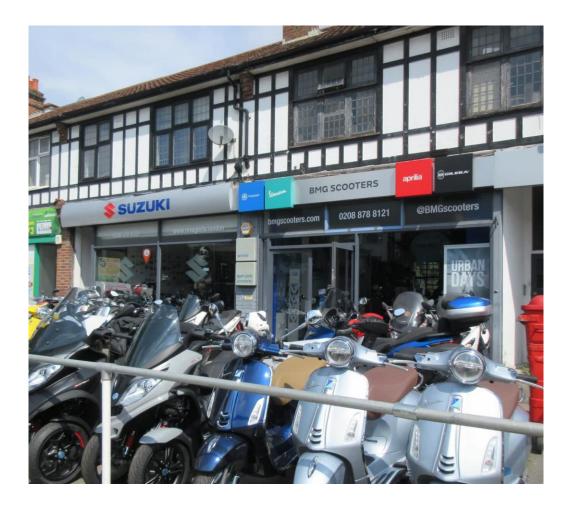

### **Description:**

The unit is arranged over ground floor and is part of a terrace consisting of a double retail unit with residential above. There is a rear yard area and substantial land to the front. The accommodation is currently being used as a motorcycle showroom.