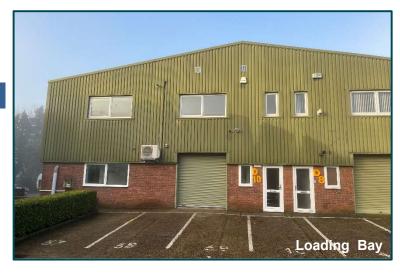

# **Description**

The Chaucer Business Park offers high office content accommodation within a well landscaped estate .This end of terrace unit is of brick construction under a shallow pitched roof. The ground floor warehouse with a roller shutter door to the rear of the unit is accessed from the loading yard additional loading is available from the side loading door. The offices are separately entered from the front reception with dedicated adjacent car parking. The first floor offices have good natural lighting and an open plan fully fitted configuration with 13 amp power distribution LED lighting, suspended ceiling and air-conditioned electric heating.

The unit is fully refurbished.

- Fully fitted offices at first floor
- ❖ Air-conditioned office accommodation
- 6 Parking spaces
- Separate van loading
- Three phase electricity
- ❖ 5.8m Clear internal height
- Male / Female WC
- 2 roller shutter loading doors