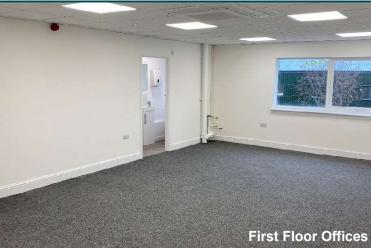

# **Description**

The Chaucer Business Park offers high office content accommodation within a well landscaped estate .This end of terrace unit is of brick construction under a shallow pitched roof. The ground floor warehouse with a roller shutter door to the rear of the unit is accessed from the loading yard additional loading is available from the side loading door. The offices are separately entered from the front reception with dedicated adjacent car parking. The first floor offices have good natural lighting and an open plan fully fitted configuration with 13 amp power distribution LED lighting, suspended ceiling and air-conditioned electric heating.