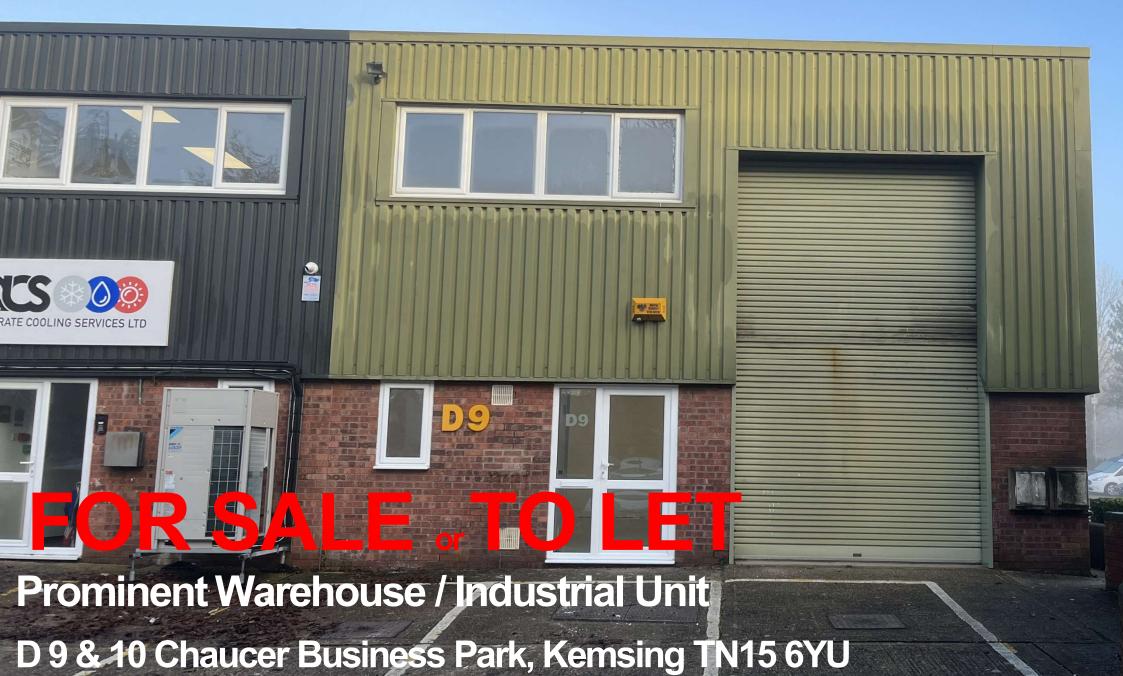

# **Description**

The Chaucer Business Park offers high office content accommodation within a well landscaped estate .This end of terrace unit is of brick construction under a shallow pitched roof. The ground floor warehouse with a roller shutter door to the rear of the unit is accessed from the loading yard additional loading is available from the side loading door. The offices are separately entered from the front reception with dedicated adjacent car parking. The first floor offices have good natural lighting and an open plan fully fitted configuration with 13 amp power distribution LED lighting, suspended ceiling and air-conditioned electric heating.

The unit is fully refurbished.

- Fully fitted offices at first floor
- ❖ Air-conditioned office accommodation
- 6 Parking spaces
- Separate van loading
- Three phase electricity
- ❖ 5.8m Clear internal height
- Male / Female WC
- 2 roller shutter loading doors