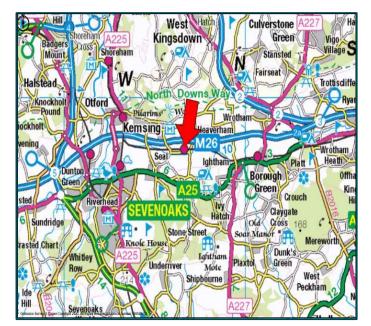

## Location

Chaucer Business Park, is situated on Watery Lane to the north of the A25 approximately 3 miles east of Sevenoaks town centre. The Sevenoaks junction (jct 5) of the M25 to the west provides excellent access to the national motorway network. The Chaucer Business Park is roughly equidistant between Jct 5 of the M25 and Jct 2 of the M26 at Wrotham which gives access to the M20 to the east.