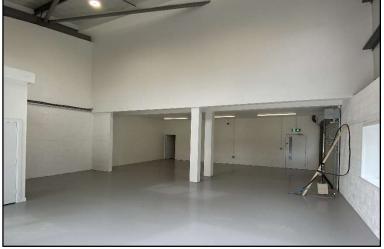

# **Description**

The Chaucer Business Park offers high office content accommodation within a well landscaped estate .This end of terrace unit is of brick construction under a shallow pitched roof. The ground floor warehouse with a roller shutter door to the rear of the unit is accessed from the loading yard additional loading is available from the side loading door. The offices are separately entered from the front reception with dedicated adjacent car parking. The first floor offices have good natural lighting and an open plan fully fitted configuration with 13 amp power distribution LED lighting, suspended ceiling and air-conditioned electric heating.

The unit is fully refurbished.

- Fully fitted offices at first floor
- ❖ Air-conditioned office accommodation
- 6 Parking spaces
- Separate van loading
- Three phase electricity
- ❖ 5.8m Clear internal height
- Male / Female WC
- 2 roller shutter loading doors