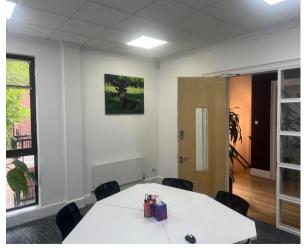

#### Description

Isabella House forms part of a development which provides an office and retail scheme in the Richmondupon-Thames Conservation Area. The development consists of two separate buildings. Isabella House is accessed from a pedestrian passage. Both structures unite in the interior courtyard creating a small urban square which is characteristic of the area. Two of the available office suites are located on the First Floor with a further 329 sq ft available on the Ground Floor

### Amenities

- Comfort cooling.
- Excellent natural light.
- Gas central heating.
- Suspended ceiling.
- LED lights.
- Raised floors.
- WC facilities.
- Passenger lift.
- Reception/gym.
- Kitchen