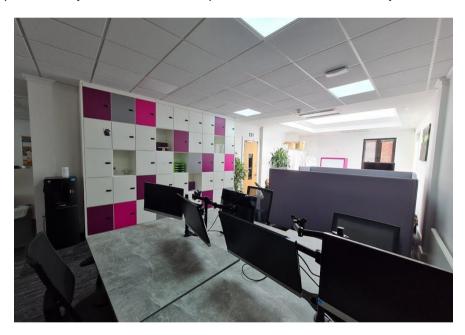

#### Description

Isabella House forms part of a development which provides an office and retail scheme in the Richmondupon-Thames Conservation Area. The development consists of two separate buildings. Isabella House is accessed from a pedestrian passage. Both structures unite in the interior courtyard creating a small urban square which is characteristic of the area. Two of the available office suites are located on the First Floor with a further 329 sq ft available on the Ground Floor

### Amenities

- Comfort cooling.
- Excellent natural light.
- Gas central heating.
- Suspended ceiling.
- LED lights.
- Raised floors.
- WC facilities.
- Passenger lift.
- Reception/gym.
- Kitchen