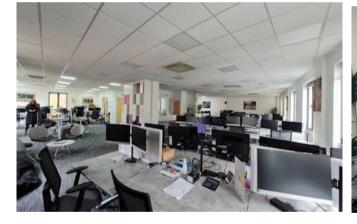

#### Description

Isabella House forms part of a development which provides an office and retail scheme in the Richmondupon-Thames Conservation Area. The development consists of two separate buildings. Isabella House is accessed from a pedestrian passage. Both structures unite in the interior courtyard creating a small urban square which is characteristic of the area. Two of the available office suites are located on the First Floor with a further 329 sq ft available on the Ground Floor

### Amenities

- Comfort cooling.
- Excellent natural light.
- Gas central heating.
- Suspended ceiling.
- LED lights.
- Raised floors.
- WC facilities.
- Passenger lift.
- Reception/gym.
- Kitchen

## Accommodation

The unit has the following approximate net internal area:

| Floor      | SQ M   | SQ FT |
|------------|--------|-------|
| Part first | 170.91 | 1,839 |
| Part first | 73.23  | 788   |
| Ground     | 30.58  | 329   |
| Total      | 274.72 | 2,956 |