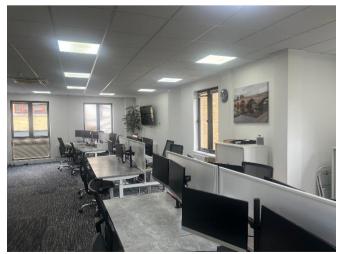

#### Description

Isabella House forms part of a development which provides an office and retail scheme in the Richmondupon-Thames Conservation Area. The development consists of two separate buildings. Isabella House is accessed from a pedestrian passage. Both structures unite in the interior courtyard creating a small urban square which is characteristic of the area. Two of the available office suites are located on the First Floor with a further 329 sq ft available on the Ground Floor

### Amenities

- Comfort cooling.
- Excellent natural light.
- Gas central heating.
- Suspended ceiling.
- LED lights.
- Raised floors.
- WC facilities.
- Passenger lift.
- Reception/gym.
- Kitchen

## Accommodation

The unit has the following approximate net internal area:

| Floor      | SQ M   | SQ FT |
|------------|--------|-------|
| Part first | 170.91 | 1,839 |
| Part first | 73.23  | 788   |
| Ground     | 30.58  | 329   |
| Total      | 274.72 | 2,956 |