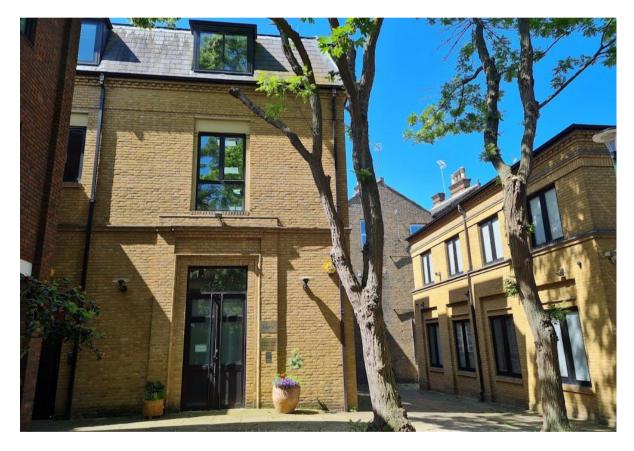

## Isabella House 12 Union Court Richmond TW9 1AA

329 Sq ft (30.58 Sq m) to 2,956 sq. ft (274.72 Sq m) approx.

### Location

Isabella house is located just off Eton Street, in the heart of the prosperous town of Richmond. The town's retail amenities are within a short walking distance of the property. The building benefits from good public transport links with numerous bus routes close by and Richmond railway/underground station (District Line and Overline) less than a 5-minute walk.

#### Description

Isabella House forms part of a development which provides an office and retail scheme in the Richmondupon-Thames Conservation Area. The development consists of two separate buildings. Isabella House is accessed from a pedestrian passage. Both structures unite in the interior courtyard creating a small urban square which is characteristic of the area. Two of the available office suites are located on the First Floor with a further 329 sq ft available on the Ground Floor