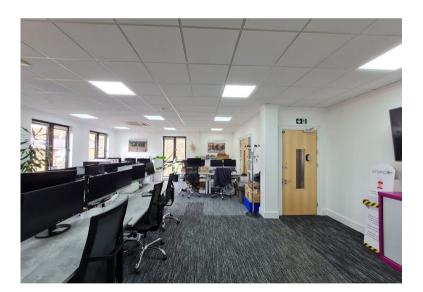

#### Description

Isabella House forms part of a development which provides an office and retail scheme in the Richmondupon-Thames Conservation Area. The development consists of two separate buildings. Isabella House is accessed from a pedestrian passage. Both structures unite in the interior courtyard creating a small urban square which is characteristic of the area. Two of the available office suites are located on the First Floor with a further 329 sq ft available on the Ground Floor

### Amenities

- Comfort cooling.
- Excellent natural light.
- Gas central heating.
- Suspended ceiling.
- LED lights.
- Raised floors.
- WC facilities.
- Passenger lift.
- Reception/gym.
- Kitchen