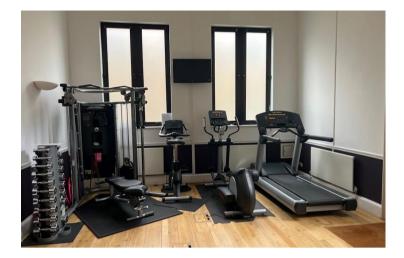

### Amenities

- Comfort cooling.
- Excellent natural light.
- Gas central heating.
- Suspended ceiling.
- LED lights.
- Raised floors.
- WC facilities.
- Passenger lift.
- Reception/gym.
- Kitchen