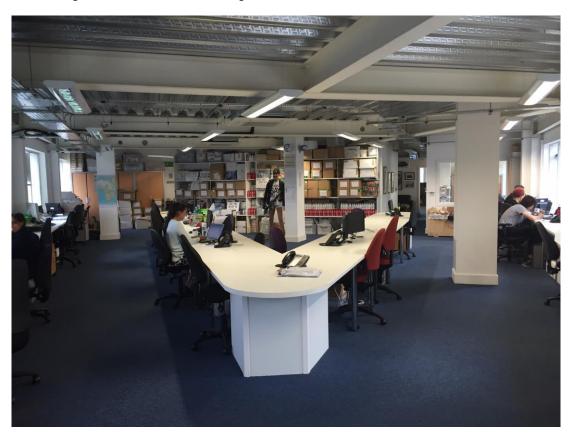

#### **Description**

St George's House is arranged over ground and three upper floors. The second and third floors are residential with the ground and first floor being offices.

The available accommodation comprises a self-contained office suite on the first floor and has the following approximate net internal floor areas:

#### **Amenities**

Car parking available. Central heating. Meeting Room. Fitted Kitchen. Perimeter parking. WC's