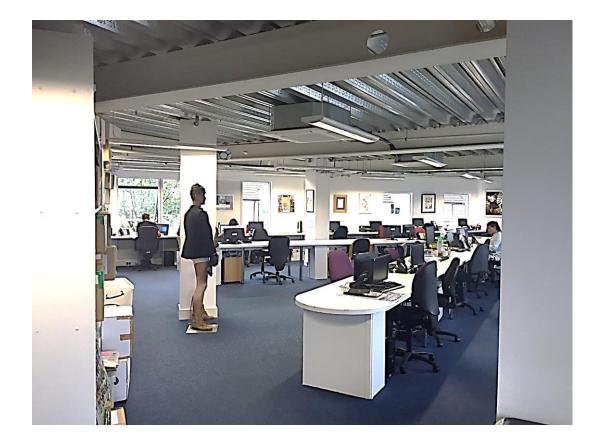

#### **Description**

St George's House is arranged over ground and three upper floors. The second and third floors are residential with the ground and first floor being offices.

The available accommodation comprises a self-contained office suite on the first floor and has the following approximate net internal floor areas:

#### **Amenities**

Car parking available. Central heating. Meeting Room. Fitted Kitchen. Perimeter parking. WC's