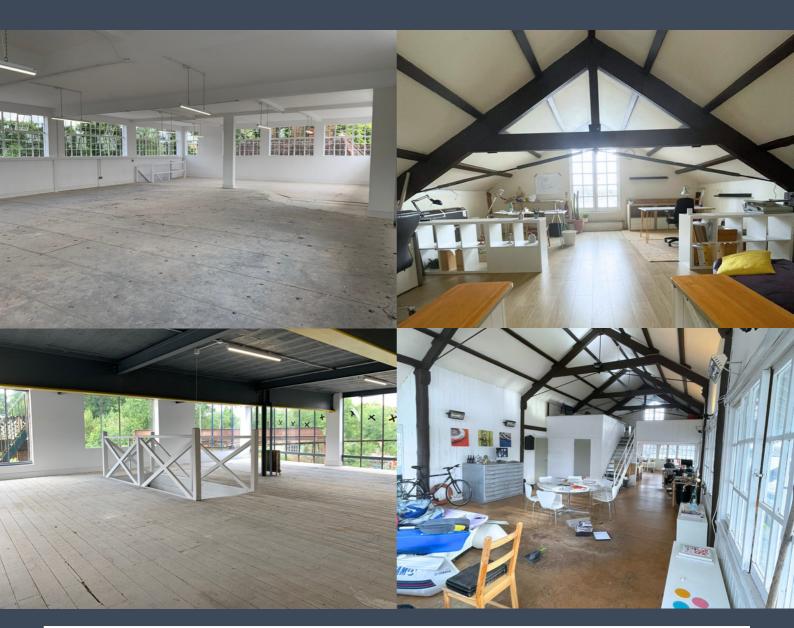

## PLATTS EYOT, LOWER SUNBURY ROAD, HAMPTON, TW12 2HF

| UNIT NO | DESCRIPTION                                                 | SIZE SQ. FT. | RENT PA | SERVICE<br>CHARGE PA |
|---------|-------------------------------------------------------------|--------------|---------|----------------------|
| 13      | Three floors ideal for studio, industrial or storage space. | 400 - 5,000  | £15 psf | TBA                  |
| 14      | First floor space ideal for a studio or office.             | 500          | £10 psf | £1,230               |
| 21      | Ground floor space with small mezzanine.                    | 1,880        | £10 psf | £5,005               |