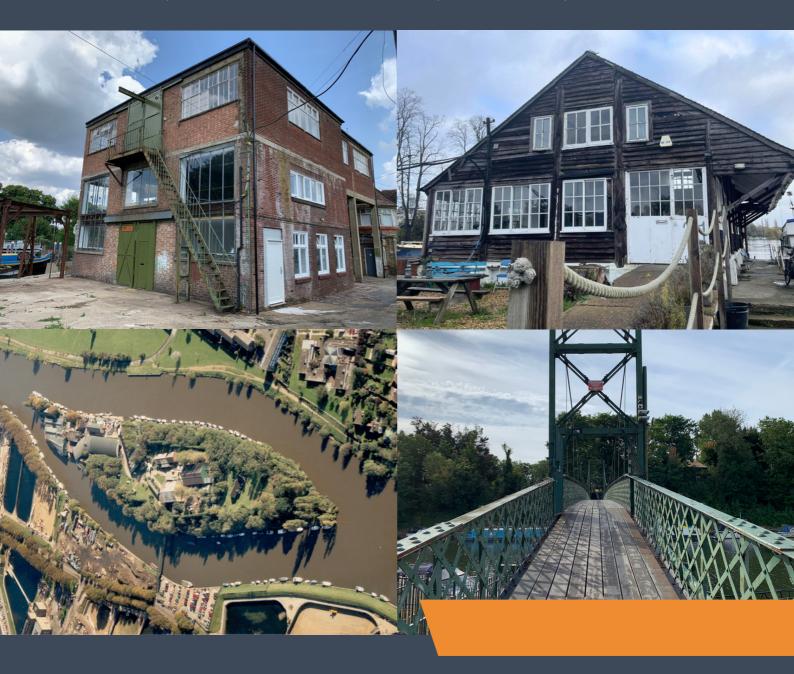

### PLATTS EYOT, LOWER SUNBURY ROAD, HAMPTON, TW12 2HF

# OFFICE, STUDIO & WORKSHOP UNITS TO LET

- River Thames island location
- Pedestrian access across bridge
- Unallocated parking on Lower Sunbury Road
- Units from 400 5,000 sq. ft.
- Short term leases available
- Units suitable for a variety of commercial uses