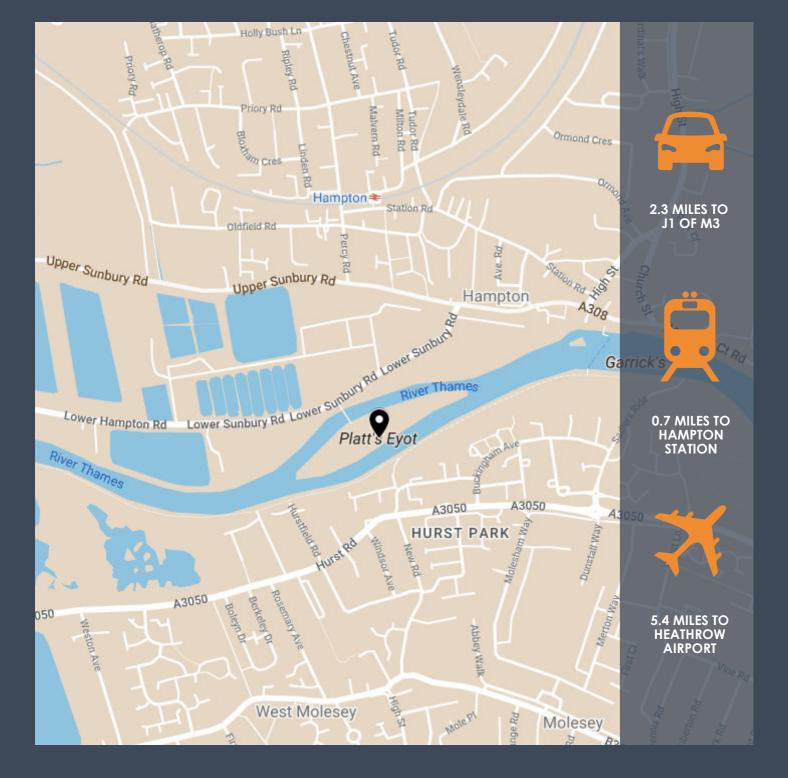

### PLATTS EYOT, LOWER SUNBURY ROAD, HAMPTON, TW12 2HF

# OFFICE, STUDIO & WORKSHOP UNITS TO LET

- River Thames island location
- Pedestrian access across bridge
- Unallocated parking on Lower Sunbury Road
- Units from 400 5,000 sq. ft.
- Short term leases available
- Units suitable for a variety of commercial uses