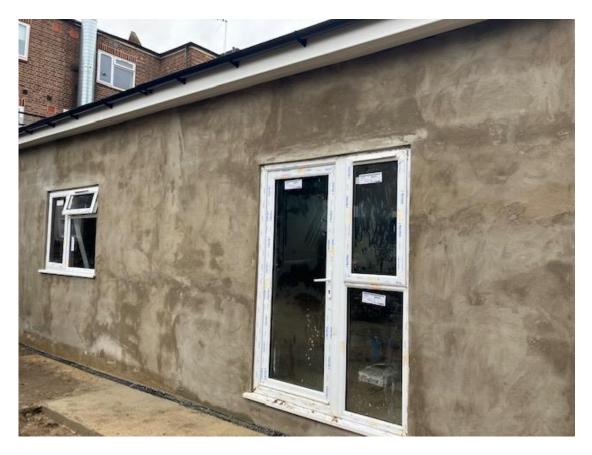

## Location:

The property is located on Upper Richmond Road West, in Sheen.

The unit is to the rear of a parade of three retail units with residential area above and is surrounded by numerous independent boutiques, cafes, restuarants and shops.

## **Description:**

The property is ground floor only in shell condition, enabling complete flexibility.