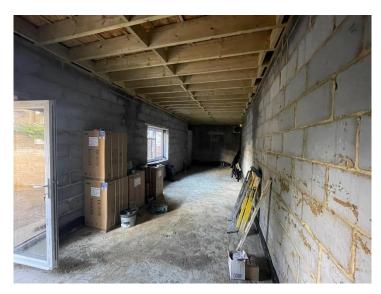

## **Description:**

The property is ground floor only in shell condition, enabling complete flexibility.

## Accommodation:

The unit has the following approximate net internal area:

| FLOOR  | SQ FT | SQ M  |
|--------|-------|-------|
| Ground | 411   | 38.18 |