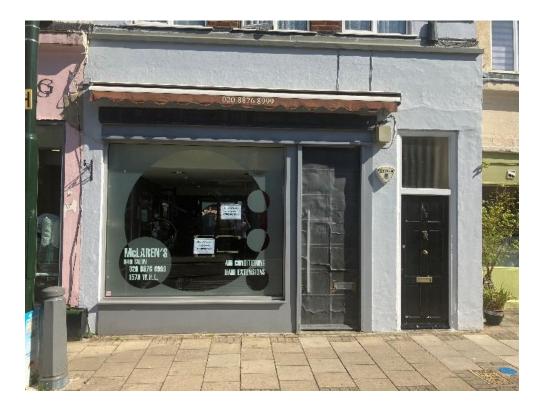

### **Description:**

The lock-up shop unit is arranged over the ground floor. The unit has visible frontage onto White Hart Lane. The unit is available in shell condition ready for tenants fit-out and benefits from a WC and an awning..

### Location:

The property is located on White Hart Lane. White Hart Lane is a thriving local high street. The area is well served with respect to transport, with Barnes Bridge station providing direct links to and from central London. White Hart Lane is located in the high value residential area of Barnes. The location is renowned for its mix of gift shops, boutiques and cafes.