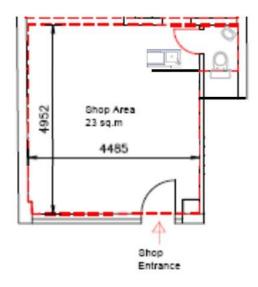

### 248 Sq. ft (23.00 Sq. m) approx.

### Accommodation:

| FLOOR  | SQ FT | SQ M  |
|--------|-------|-------|
| Ground | 248   | 23.00 |
| TOTAL  | 248   | 23.00 |