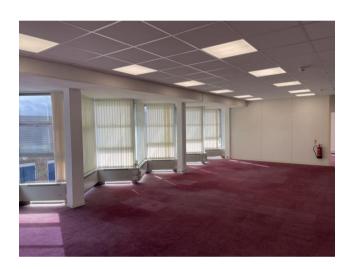

### **DESCRIPTION**

The suite occupies the first floor of the rear annex building. It is fully self-contained and accessed via a private inner entrance lobby.

# **FEATURES**

- Self-contained refurbished offices
- LED lighting
- Parking for five cars
- Open plan space with some partitioning
- Perimeter trunking
- Central heating
- Male & female WC's
- Plumbing for kitchen
- Fully carpeted
- Ten minutes' walk to Bromley South station