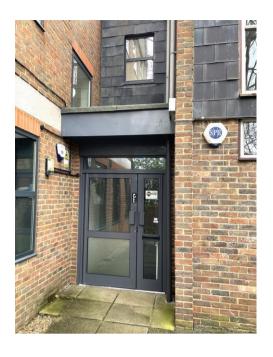

### **DESCRIPTION**

The suite occupies the first floor of the rear annex building. It is fully self-contained and accessed via a private inner entrance lobby.