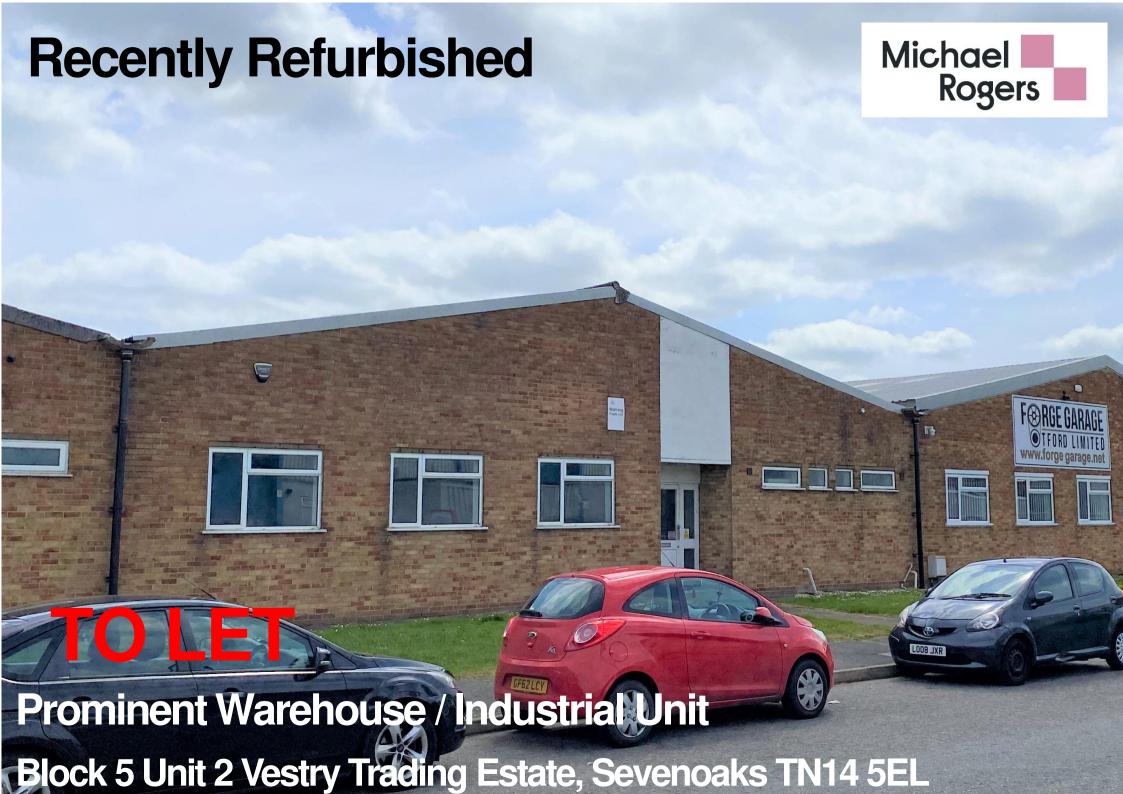

# **Description**

The Vestry Trading Estate offers various sized accommodation within an established industrial estate . This mid-terraced unit is of brick construction under a shallow pitched roof. The production / warehouse is accessed by the roller shutter door to the rear of the unit from the secure loading yard. The offices are separately entered from the front reception with adjacent on street parking. The ground floor offices have good natural lighting and an open plan fully fitted configuration with 13 amp power distribution, 3 core dado rail trunking, LED lighting, suspended ceiling and air-conditioned electric heating.

The unit has recently been fully refurbished.

- Fully fitted offices.
- Air-conditioned office accommodation.
- Tea point.
- 14 Parking spaces
- Separate secure loading yard.
- Electrically operated roller shutter loading door
- Three phase electricity
- ❖ 3.7m Eaves height
- ❖ Male / Female WC