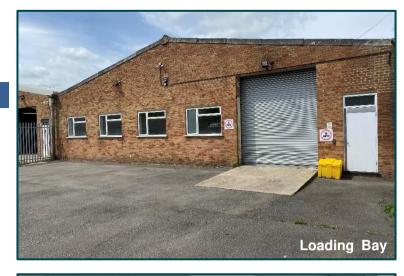

# **Description**

The Vestry Trading Estate offers various sized accommodation within an established industrial estate . This mid-terraced unit is of brick construction under a shallow pitched roof. The production / warehouse is accessed by the roller shutter door to the rear of the unit from the secure loading yard. The offices are separately entered from the front reception with adjacent on street parking. The ground floor offices have good natural lighting and an open plan fully fitted configuration with 13 amp power distribution, 3 core dado rail trunking, LED lighting, suspended ceiling and air-conditioned electric heating.

The unit has recently been fully refurbished.

- Fully fitted offices.
- Air-conditioned office accommodation.
- Tea point.
- 14 Parking spaces
- Separate secure loading yard.
- Electrically operated roller shutter loading door
- Three phase electricity
- ❖ 3.7m Eaves height
- ❖ Male / Female WC