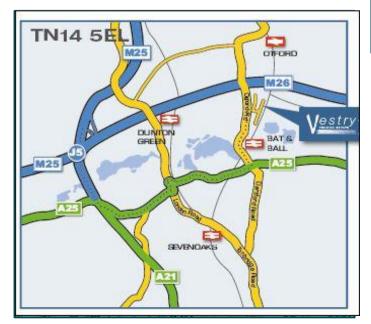

## Location

Vestry Trading Estate, is situated approximately 2 miles to the North of Sevenoaks town centre and railway station, and is accessed from the A225 Otford Road, which links directly to the A25 at the Bat & Ball traffic lights. The Sevenoaks junction (jct 5) of the M25 to the west provides excellent access to the national motorway network.

Bat & Ball railway station a short distance from the estate, provides regular Thameslink Rail services to Central London.