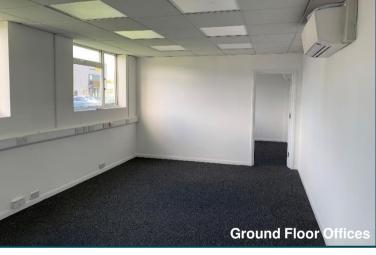

# **Description**

The Vestry Trading Estate offers various sized accommodation within an established industrial estate . This mid-terraced unit is of brick construction under a shallow pitched roof. The production / warehouse is accessed by the roller shutter door to the rear of the unit from the secure loading yard. The offices are separately entered from the front reception with adjacent on street parking. The ground floor offices have good natural lighting and an open plan fully fitted configuration with 13 amp power distribution, 3 core dado rail trunking, LED lighting, suspended ceiling and air-conditioned electric heating.

The unit has recently been fully refurbished.

- Fully fitted offices.
- Air-conditioned office accommodation.
- Tea point.
- 14 Parking spaces
- Separate secure loading yard.
- Electrically operated roller shutter loading door
- Three phase electricity
- ❖ 3.7m Eaves height
- ❖ Male / Female WC