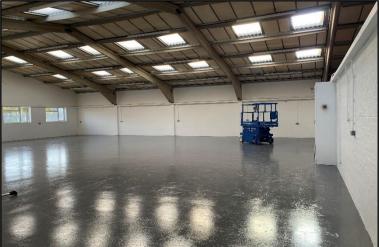

# **Description**

The Vestry Trading Estate offers various sized accommodation within an established industrial estate . This mid-terraced unit is of brick construction under a shallow pitched roof. The production / warehouse is accessed by the roller shutter door to the rear of the unit from the secure loading yard. The offices are separately entered from the front reception with adjacent on street parking. The ground floor offices have good natural lighting and an open plan fully fitted configuration with 13 amp power distribution, 3 core dado rail trunking, LED lighting, suspended ceiling and air-conditioned electric heating.