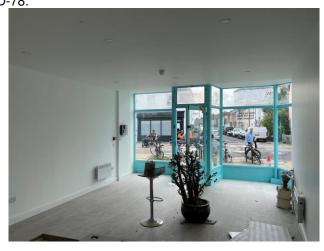

## **DESCRIPTION & FLOOR AREAS**

The accommodation comprises a ground floor retail unit with a basement. The unit benefits from a large frontage and a WC to the rear.

| Floor           | Sq Ft | Sq M  |
|-----------------|-------|-------|
| Ground          | 530   | 49.26 |
| Basement        | 103   | 9.6   |
| Total (approx.) | 633   | 58.86 |