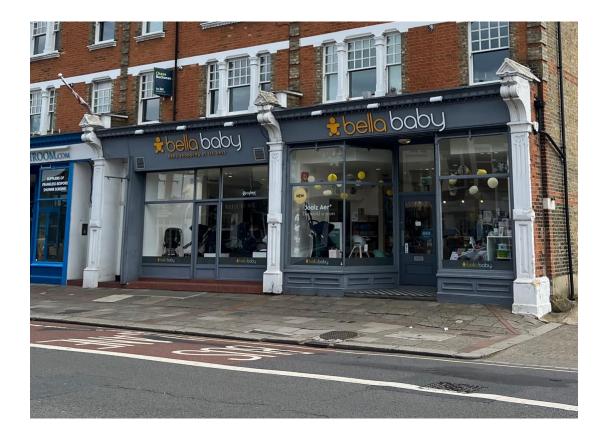

# **Description**

The premises offers a self-contained retail unit, with a large double shop frontage and a basement.

The premises was extensively refurbished by the existing tenant. There is potential subject to the existing tenant and planning to create a rear and basement 2-bedroom split level flat which has been constructed on other units on the parade.

## Tenancy

The unit is let to Bellababy Limited on an extended effective full repairing and insuring lease for 12 years from 10<sup>th</sup> April 2017 at £50,000 per annum exclusive subject to an upward only rent review in April 2022 (Outstanding) and April 2027. There is a deposit of £25,000.