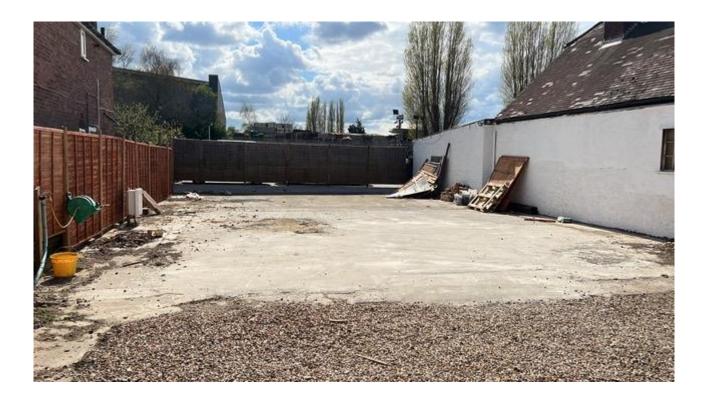

# **Storage Land**

### Description

The land is rectangular in shape, fenced and accessed by gates to the front.

Prominent Location.

Excellent transport.

Terms

By way of a new lease on terms to be agreed.