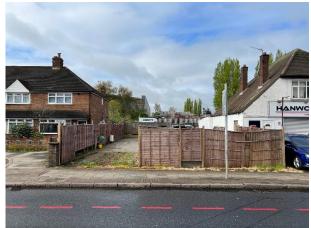

#### Location

The land is located on Hampton Road West within a short distance of Twickenham Road, (the A316) giving access to the M3 and the general motorway network. Feltham and Hounslow are a short distance.

### Description

The land is rectangular in shape, fenced and accessed by gates to the front.

Prominent Location.

Excellent transport.

Terms

By way of a new lease on terms to be agreed.