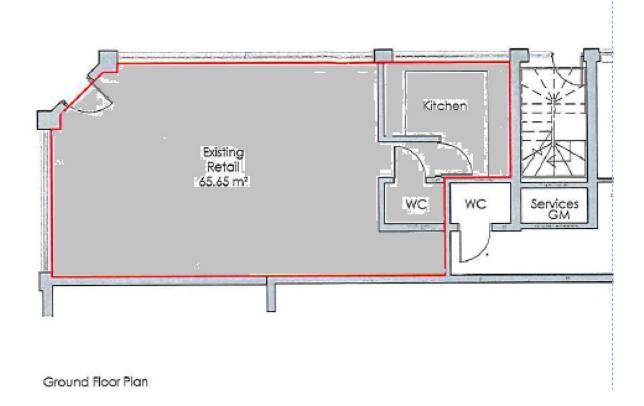

# **FLOOR PLAN**

Please see below

### **ACCOMMODATION**

The property has the following approximate net internal floor areas:-

Ground Floor 66.4 sq m 715 sq ft