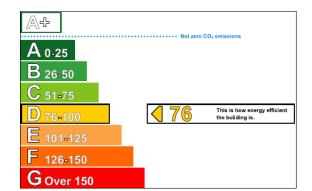

errace warehouse/industrial unit is constructed of steel portal frame construction providing column free space. The lit workshop/warehouse area is accessed by a full height electrically operated loading door. The fully fitted offices on the first floor have the benefit of LED lighting and Dimplex heating.

## Accommodation:

| Floor Areas (gross internal) | Sq m   | Sq Ft |
|------------------------------|--------|-------|
| Warehouse/Industrial         | 175.55 | 1,890 |
| First Floor Offices          | 27.48  | 295   |
| TOTAL                        | 203.03 | 2,185 |

## **Amenities:**

- ✤ LED Warehouse Lighting
- Electrically operated loading door
  Three Phase Power Supply
- Fully Fitted Offices
- Intruder & Fire Alarm System
- ✤ Kitchenette Facility

## Rates:

RV £17,000 p.a

EPC



## Terms

**On Application** 

#### For Further Information Contact: Roger Duke DirTel: 01737-230735 mobile: 07710-993215

E-mail: roger.duke@michaelrogers.co.uk

The accuracy of any description, reference to condition, necessary permissions for use and occupation and other details contained herein is not guaranteed and is for general guidance only and prospective purchasers or tenants must not rely on then as statements of fact or representations and must satisfy themselves as to their accuracy. Neither Michael Rogers, nor any of its employees or representatives has any authority to make or give any representation or warranty or enter into any contract whatever in relation to the property. Rents quoted in these particulars may be subject to VAT in addition. The reference to any mechanic