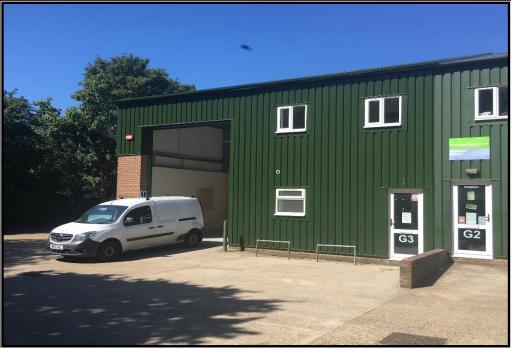

# Preliminary Particulars Unit G3 Chaucer Business Park TN15 6HU 2,185 sq. ft

Warehouse/Industrial

#### **Description:**

This fully refurbished modern end of terrace warehouse/industrial unit is constructed of steel portal frame construction providing column free space. The lit workshop/warehouse area is accessed by a full height electrically operated loading door. The fully fitted offices on the first floor have the benefit of LED lighting and Dimplex heating.