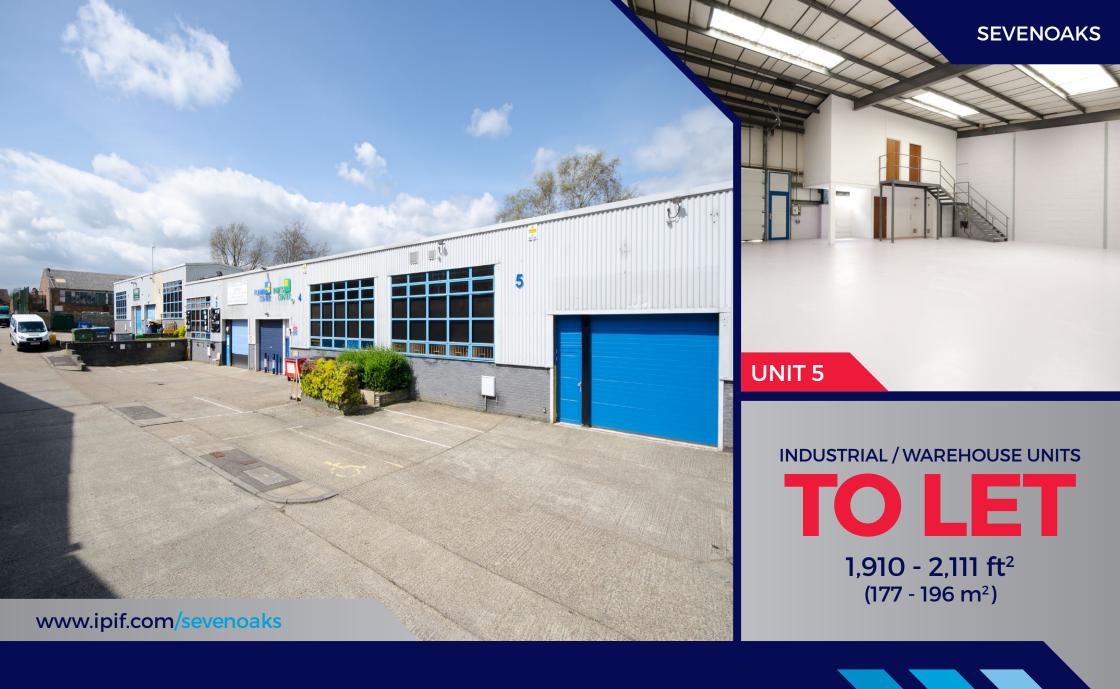

**SEVENOAKS** BUSINESS CENTRE **SEVENOAKS**, TN14 5DQ

## **DESCRIPTION**

Sevenoaks Business Centre is a well established business estate of 10 units with a mix of local & national companies.

This mid-terraced warehouse/industrial unit is constructed of steel portal frame with profiled metal cladding. The sectional electrically operated loading door provides access to the industrial area and offices are constructed at first-floor level.

## **ACCOMMODATION**

Available accommodation comprises of the following gross internal areas:

| UNIT 5 | 196 M²   | 2,111 FT <sup>2</sup> |
|--------|----------|-----------------------|
| UNIT 8 | 195 M²   | 2,102 FT <sup>2</sup> |
| UNIT 9 | 177.4 M² | 1,910FT <sup>2</sup>  |