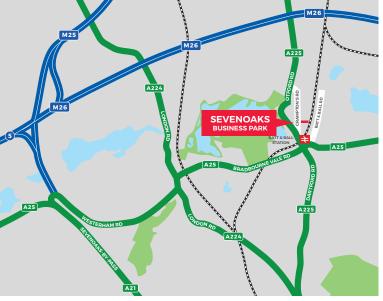

# **LOCATION**

The Sevenoaks Business Centre is situated off Crampton's Road within an established industrial location south of Sevenoaks town centre and close to Bat and Ball British Rail Station. Access to the southeastern motorway network is close by via Junction 5 of the M25 and the estate is approximately 8 miles from the M20 at Wrotham.