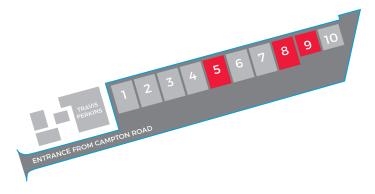

## **DESCRIPTION**

Sevenoaks Business Centre is a well established business estate of 10 units with a mix of local & national companies.

This mid-terraced warehouse/industrial unit is constructed of steel portal frame with profiled metal cladding. The sectional electrically operated loading door provides access to the industrial area and offices are constructed at first-floor level.

## **ACCOMMODATION**

Available accommodation comprises of the following gross internal areas:

| UNIT 5 | 196 M²   | 2,111 FT <sup>2</sup> |
|--------|----------|-----------------------|
| UNIT 8 | 195 M²   | 2,102 FT <sup>2</sup> |
| UNIT 9 | 177.4 M² | 1,910FT <sup>2</sup>  |