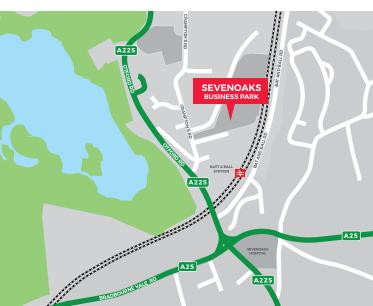

# **LOCATION**

The Sevenoaks Business Centre is situated off Crampton's Road within an established industrial location south of Sevenoaks town centre and close to Bat and Ball British Rail Station. Access to the southeastern motorway network is close by via Junction 5 of the M25 and the estate is approximately 8 miles from the M20 at Wrotham.