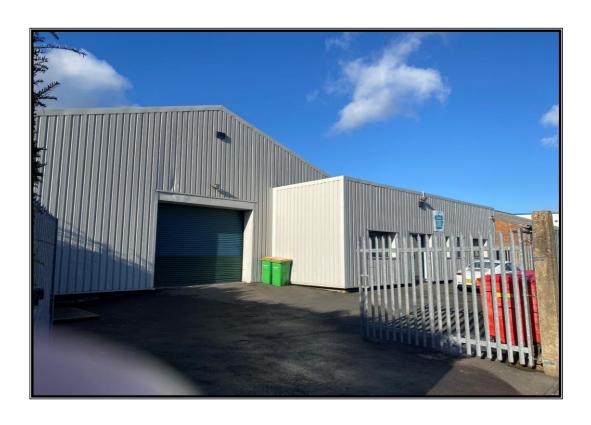

## **DESCRIPTION:**

The property is situated with frontage to Vestry Road and extends to approximately 5,621 sq ft including office accommodation to the front of the unit. The production/warehouse area is accessed by way of an electrically operated loading doors from the self-contained yard. The property has the benefit of a three phase power supply.