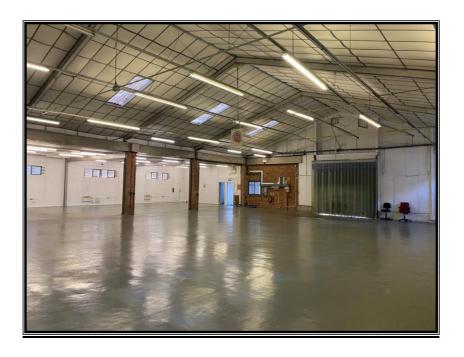

## **DESCRIPTION:**

The property is situated with frontage to Vestry Road and extends to approximately 5,621 sq ft including office accommodation to the front of the unit. The production/warehouse area is accessed by way of an electrically operated loading doors from the self-contained yard. The property has the benefit of a three phase power supply.