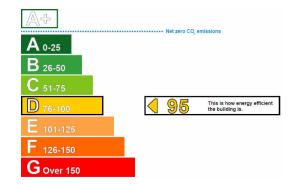

| sq.m          | Sq.ft.       |
|---------------------|---------------|--------------|
| Warehouse           | 788.55        | 8,488        |
| First floor Offices | <u>135.63</u> | <u>1,460</u> |
| TOTAL               | 924.18        | 9,948        |

# **Description**

This mid-terraced industrial/warehouse unit is constructed of steel portal frame having 6 m clear internal height. The fully fitted office accommodation is provided at first floor level includes a kitchenette facility. The property benefits from generous parking and loading facilities.

- Electrically Operated Loading Door
- Three phase power supply
- Min 6 m clear height
- Warehouse Lighting
- ❖ Kitchenette Facility
- ❖ 37.5Kn/m<sup>2</sup> Floor Loading

### <u>Terms</u>

## **EPC**

#### **New Lease Available**



For Further Information Contact: Roger Duke DirTel: 01737-230735

E-mail: roger.duke@michaelrogers.co.uk

The accuracy of any description, reference to condition, necessary permissions for use and occupation and other details contained herein is not guaranteed and is for general guidance only and prospective purchasers or tenants must not rely on then as statements of fact or representations and must satisfy themselves as to their accuracy. Neither Michael Rogers, nor any of its employees or representatives has any authority to make or give any representation or warranty or enter into any contract whatever in relation to the property. Rents quoted in these particulars may be subject to VAT in addition. The reference to any mechanical or electrical equipment or other facilities at the pro