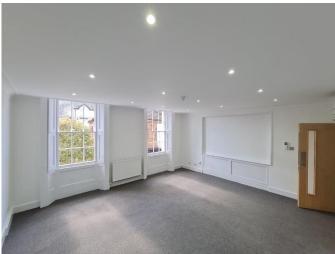

## **Description**

Thames House provides a high standard of office space over three floors which have been subject to recent refurbishment, there are kitchens located on the ground and second floors. At approximately 3,600 Sq. Ft (334.45 Sq. M), the property is ideal as a head office. There is on-site parking for up to six vehicles.

# **Amenities**

- Excellent natural light
- Self-contained.
- On-site parking
- Shower facilities
- CCTV
- Fire detection

- Kitchens
- Multiple WC's
- Air conditioning
- LED lighting
- Alarm system