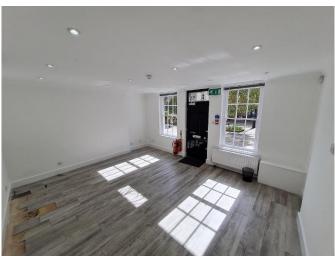

## **Description**

Thames House provides a high standard of office space over three floors which have been subject to recent refurbishment, there are kitchens located on the ground and second floors. At approximately 3,600 Sq. Ft (334.45 Sq. M), the property is ideal as a head office. There is on-site parking for up to six vehicles.

# **Amenities**

- Excellent natural light
- Self-contained.
- On-site parking
- Shower facilities
- CCTV
- Fire detection

- Kitchens
- Multiple WC's
- Air conditioning
- LED lighting
- Alarm system