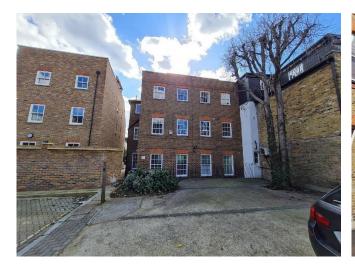

## **Description**

Thames House provides a high standard of office space over three floors which have been subject to recent refurbishment, there are kitchens located on the ground and second floors. At approximately 3,600 Sq. Ft (334.45 Sq. M), the property is ideal as a head office. There is on-site parking for up to six vehicles.