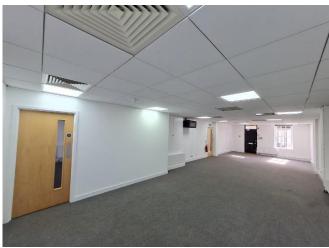

## **Description**

Thames House provides a high standard of office space over three floors which have been subject to recent refurbishment, there are kitchens located on the ground and second floors. At approximately 3,600 Sq. Ft (334.45 Sq. M), the property is ideal as a head office. There is on-site parking for up to six vehicles.

# **Amenities**

- Excellent natural light
- Self-contained.
- On-site parking
- Shower facilities
- CCTV
- Fire detection

- Kitchens
- Multiple WC's
- Air conditioning
- LED lighting
- Alarm system