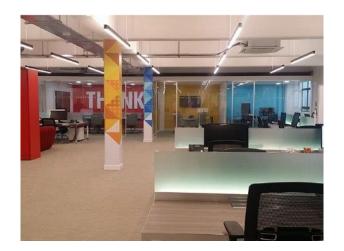

# **Description**

South Avenue Studios is a mixed residential/commercial development undertaken by renowned architects, Stiff + Trevillion. Access to the courtyard is via electric gates. The ground floor self-contained office suite is available fully fitted. Amenities include shower facilities, kitchenette, bicycle storage, full access raised floors, off street parking permits and comfort cooling & heating.