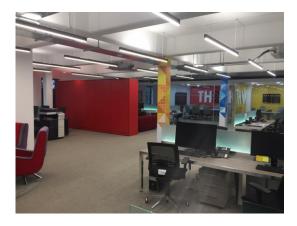

# **Description**

South Avenue Studios is a mixed residential/commercial development undertaken by renowned architects, Stiff + Trevillion. Access to the courtyard is via electric gates. The ground floor self-contained office suite is available fully fitted. Amenities include shower facilities, kitchenette, bicycle storage, full access raised floors, off street parking permits and comfort cooling & heating.