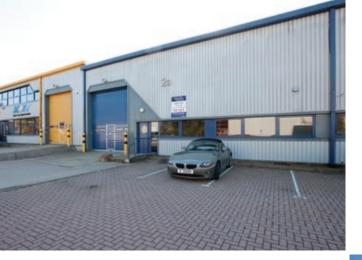

# 4,050 sq.ft Industrial/Warehouse

28

Historial Logential 4.659 sqft Strategin TO LET 0757 (1006)

#### DESCRIPTION

This recently refurbished modern single storey Warehouse/Industrial unit is constructed of steel portal frame providing column free space within the industrial/ warehouse area. The fully fitted offices to the front elevation of the building have the benefit of Cat II lighting.

#### AMENITIES

24:

п

П

- Three Phase Power Supply
- 6m Clear Internal Height
- Warehouse Lighting
- Warehouse Heating
- Fully Fitted Offices