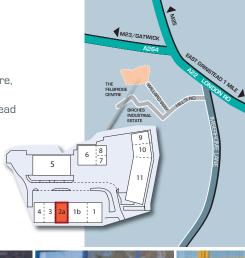

#### LOCATION

This mid terraced unit is situated on the established Felbridge Centre, adjacent to the Birches Industrial Estate to the north of East Grinstead close to the junction of the A264/A22 Eastbourne Road which provides direct access to Junction 6 (Godstone) of the M25 located approx. 6 miles from the property.