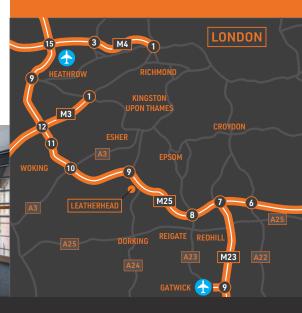

Junction 9 of the M25 is less than a mile providing easy access to the national motorway network together with Heathrow and Gatwick Airports.

| BY ROAD         | 60       |
|-----------------|----------|
| EPSOM           | 4 MILES  |
| REDHILL         | 12 MILES |
| GUILDFORD       | 13 MILES |
| GATWICK AIRPORT | 18 MILES |
| LONDON          | 22 MILES |

| BY RAIL          | ₹          |
|------------------|------------|
| EPSOM            | 8 MINUTES  |
| WIMBLEDON        | 28 MINUTES |
| CLAPHAM JUNCTION | 35 MINUTES |
| LONDON WATERLOO  | 48 MINUTES |
| LONDON VICTORIA  | 52 MINUTES |