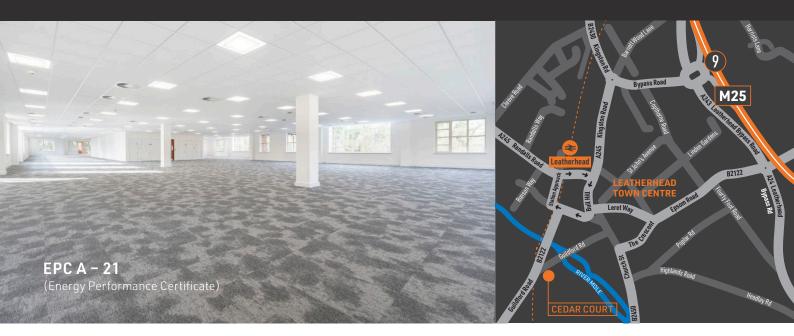

**CEDAR COURT** IS A PROMINENT, MODERN, AIR CONDITIONED, OFFICE BUILDING IN LEATHERHEAD TOWN CENTRE. THERE IS AN EXCELLENT CAR PARKING PROVISION AND THE LOCAL AMENITIES AND RAILWAY STATION ARE WITHIN A SHORT WALK. THE FIRST FLOOR OF 10,720 SQ. FT. HAS BEEN FULLY REFURBISHED TO A GRADE A STANDARD. THERE IS 2,052 SQ. FT OF STORAGE AVAILABLE IF REQUIRED.

## SAT NAV: KT22 9RX

The premises are available by way of a new lease direct from the Landlord. Terms on application.

For further information or to arrange a viewing contact sole agents

David Smith BSc (Hons) MRICS dd: 01737 230739 m: 07801 700656 e: david.smith@michaelrogers.co.uk