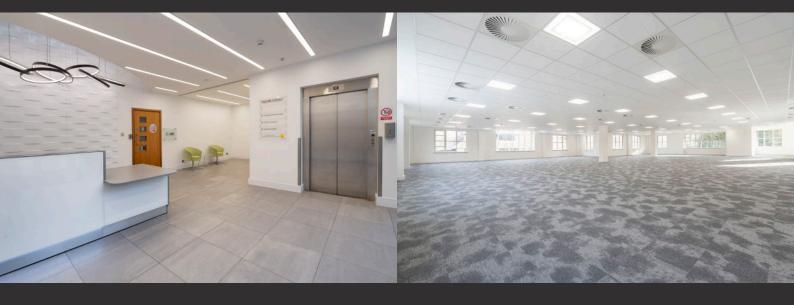

## **TO LET FIRST FLOOR** 10,720 SQ FT (995.9 SQ M)

- ✤ NEW AIR CONDITIONING
- In the second secon
- H NEW SUSPENDED CEILING AND LIGHTING
- REFURBISHED DOUBLE HEIGHT RECEPTION
- NEW SHOWER FACILITIES
- NEW CARPETS
- ON SITE CAR PARKING RATIO 1:245 SQ FT
- **B** ELECTRIC VEHICLE CHARGING POINTS

**CEDAR COURT** IS A PROMINENT, MODERN, AIR CONDITIONED, OFFICE BUILDING IN LEATHERHEAD TOWN CENTRE. THERE IS AN EXCELLENT CAR PARKING PROVISION AND THE LOCAL AMENITIES AND RAILWAY STATION ARE WITHIN A SHORT WALK. THE FIRST FLOOR OF 10,720 SQ. FT. HAS BEEN FULLY REFURBISHED TO A GRADE A STANDARD. THERE IS 2,052 SQ. FT OF STORAGE AVAILABLE IF REQUIRED.