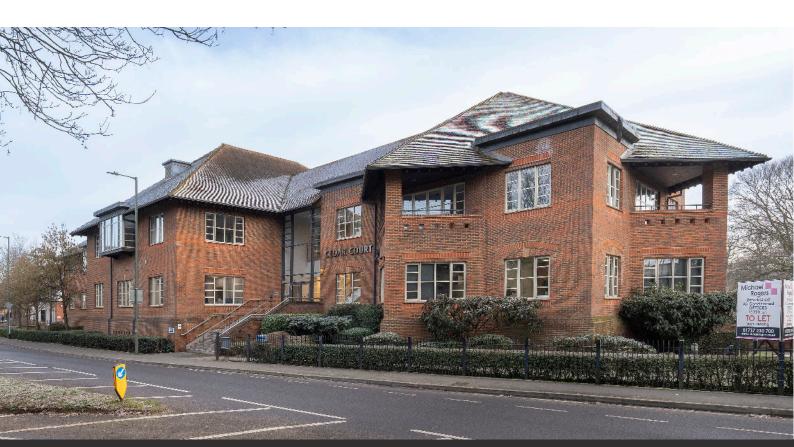

## **CEDARCOURT** GUILDFORD ROAD, LEATHERHEAD, KT22 9RX

**CEDAR COURT** IS A PROMINENT, MODERN, AIR CONDITIONED, OFFICE BUILDING IN LEATHERHEAD TOWN CENTRE. THERE IS AN EXCELLENT CAR PARKING PROVISION AND THE LOCAL AMENITIES AND RAILWAY STATION ARE WITHIN A SHORT WALK. THE FIRST FLOOR OF 10,720 SQ. FT. HAS BEEN FULLY REFURBISHED TO A GRADE A STANDARD. THERE IS 2,052 SQ. FT OF STORAGE AVAILABLE IF REQUIRED.