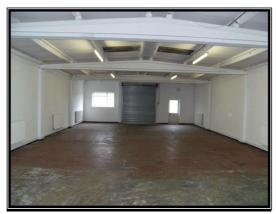

\*Typical interior, following refurbishment

## **DESCRIPTION:**

The property is situated with frontage to Vestry Road and extends to approximately 2,037 sq ft including office accommodation to the front of the unit. The production/warehouse area is accessed by way of loading doors from the self-contained rear yard. The property has the benefit of a three phase power supply and heating is provided to the offices by way of a gas-fired small bore central heating system.