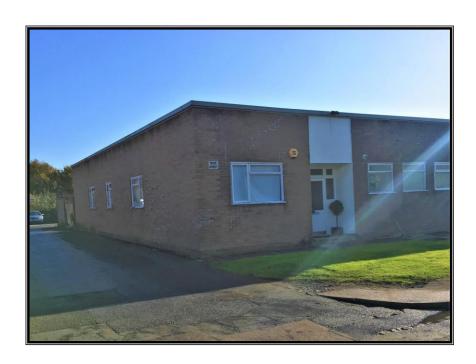

## **VESTRY TRADING ESTATE**

**SEVENOAKS BLOCK 3 UNIT 6** 

2,037 sq. ft. (189.24 m<sup>2</sup>)

TO LET

01737 230700

Chapter House, 33 London Road, Reigate, Surrey RH2 9HZ Fax: 01737 230701 www.michaelrogers.co.uk

## **LOCATION:**

The premises are situated on the Vestry Trading Estate to the north of Sevenoaks town centre close to the A225. Sevenoaks town centre and mainline station are within 1½ miles of the site and Junction 5 of the M25 is approximately 3½ miles to the west.

## **DESCRIPTION:**

The property is situated with frontage to Vestry Road and extends to approximately 2,037 sq ft including office accommodation to the front of the unit. The production/warehouse area is accessed by way of loading doors from the self-contained rear yard. The property has the benefit of a three phase power supply and heating is provided to the offices by way of a gas-fired small bore central heating system.