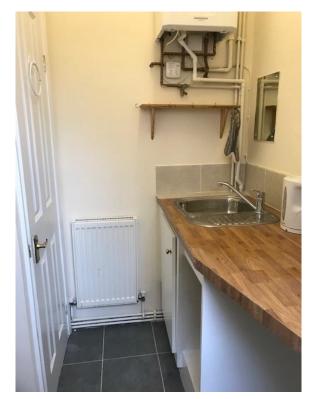

| FLOOR  | SQ FT | SQ M |
|--------|-------|------|
| Ground | 144   | 13.4 |
| First  | 143   | 13.3 |
| Total  | 287   | 26.7 |

The building benefits from the following: -

- Gas central heating
- Spotlights
- Floor coverings
- Double glazing
- Kitchenette
- WC.power points and phone lines