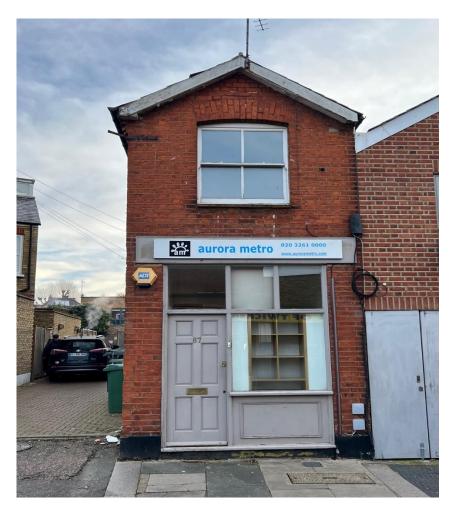

## 67 Grove Avenue Twickenham TW1 4HX

# SELF CONTAINED OFFICE BUILDING FOR SALE 287 sq ft (26.7 sq. m) approx.

020 8332 7788 Suite A, 1 Hill Rise, Richmond upon Thames TW10 6UQ www.michaelrogers.co.uk

### Location:

The building is located on Grove Avenue close to its junction with Heath Road within close proximity of Twickenham.

Twickenham is an affluent mixed-use town and is a strong suburban commercial centre located in the South West of London close to the M3, M25 and Heathrow airport. The town lies on the main A316 which provides direct access onto the M3. Both Twickenham and Strawberry Hill train stations are close by.

#### **Description:**

The building is semi-detached and benefits from excellent light. Adjoining properties have residential use. The available accommodation is over ground and first floors to provide the following approximate net internal floor area: