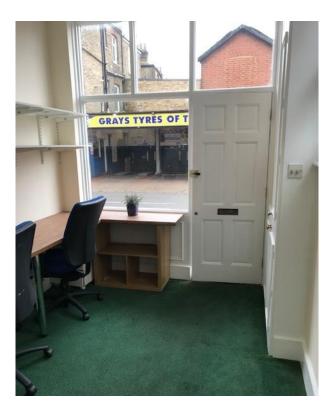

#### **Description:**

The building is semi-detached and benefits from excellent light. Adjoining properties have residential use. The available accommodation is over ground and first floors to provide the following approximate net internal floor area:

| FLOOR  | SQ FT | SQ M |
|--------|-------|------|
| Ground | 144   | 13.4 |
| First  | 143   | 13.3 |
| Total  | 287   | 26.7 |

The building benefits from the following: -

- Gas central heating
- Spotlights
- Floor coverings
- Double glazing
- Kitchenette
- WC.power points and phone lines