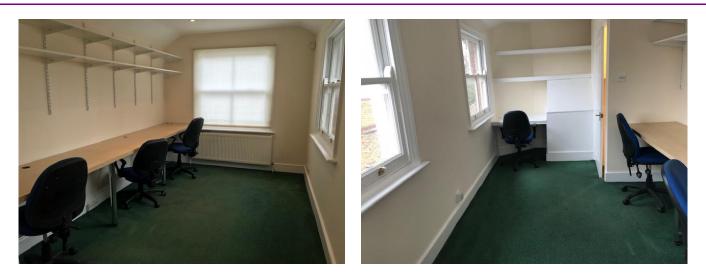

#### **Description:**

The building is semi-detached and benefits from excellent light. Adjoining properties have residential use. The available accommodation is over ground and first floors to provide the following approximate net internal floor area:

| FLOOR  | SQ FT | SQ M |
|--------|-------|------|
| Ground | 144   | 13.4 |
| First  | 143   | 13.3 |
| Total  | 287   | 26.7 |

The building benefits from the following: -

- Gas central heating
- Spotlights
- Floor coverings
- Double glazing
- Kitchenette
- WC.power points and phone lines