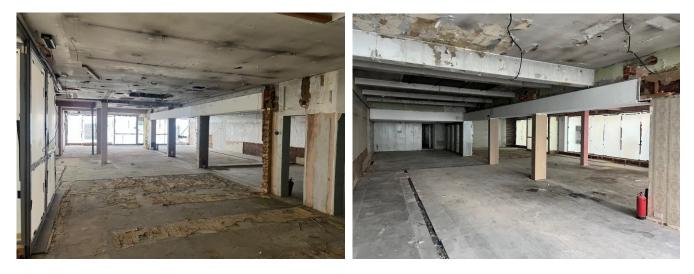

#### **Description:**

The property comprises a ground floor commercial unit and benefits from a kitchen, WCs and rear loading/access.

There is both High Street and Heart Shopping Centre access.

The unit is in shell condition.

#### Accommodation:

| FLOOR  | SQ FT | SQ M  |
|--------|-------|-------|
| Ground | 3,492 | 324.4 |
| TOTAL  | 3,492 | 324.4 |