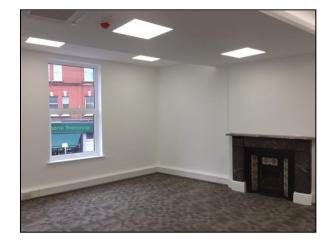

### **Description:**

The available accommodation is accessed through a ground floor self-contained entrance and is arranged over first and second floors of this attractive period building with the following approximate floor areas.

The offices have undergone an extensive refurbishment which includes the following:-

LED lighting Comfort Cooling & Heating Three compartment perimeter trunking Aluminium double glazed windows Teapoint WC's