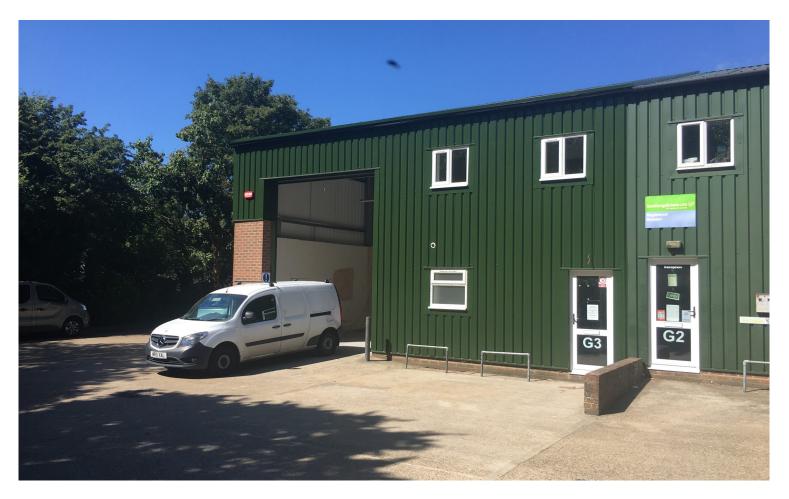

#### **Prominent Warehouse / Industrial Unit to let**

The available unit is end of terrace and of brick construction under a shallow pitched steel portal framed roof. The ground floor warehouse is accessed from the loading yard via an electrically operated roller shutter door. The offices are separately entered from the front reception area and have dedicated parking adjacent to the unit. Chaucer Business Park is north of the A25, approximately three miles east of Sevenoaks town centre.

## **SPECIFICATION**

| Air-conditioned offices at 1st floor    |
|-----------------------------------------|
| Parking spaces to the front of the unit |
| Three phase electricity                 |
| LED lighting to the warehouse           |
| Male / female WC                        |
| Kitchenette facility                    |
| Electrically operated loading door      |
| EPC rating D76                          |
| 5.4 clear internal height               |
|                                         |