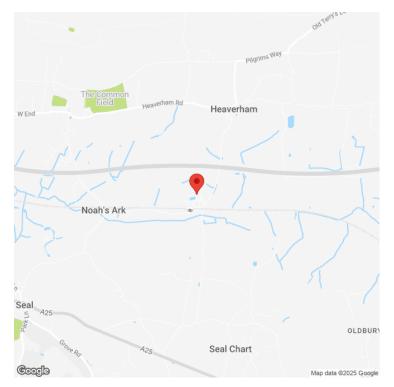

## **ADDRESS**

Unit G3 Chaucer Business Park Watery Lane Kemsing Sevenoaks TN15 6HU

#### **Prominent Warehouse / Industrial Unit to let**

The available unit is end of terrace and of brick construction under a shallow pitched steel portal framed roof. The ground floor warehouse is accessed from the loading yard via an electrically operated roller shutter door. The offices are separately entered from the front reception area and have dedicated parking adjacent to the unit. Chaucer Business Park is north of the A25, approximately three miles east of Sevenoaks town centre.