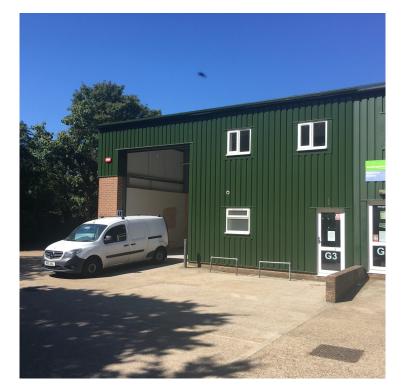

#### **Prominent Warehouse / Industrial Unit to let**

The available unit is end of terrace and of brick construction under a shallow pitched steel portal framed roof. The ground floor warehouse is accessed from the loading yard via an electrically operated roller shutter door. The offices are separately entered from the front reception area and have dedicated parking adjacent to the unit. Chaucer Business Park is north of the A25, approximately three miles east of Sevenoaks town centre.

## **SPECIFICATION**

| Air-conditioned offices at 1st floor    |
|-----------------------------------------|
| Parking spaces to the front of the unit |
| Three phase electricity                 |
| LED lighting to the warehouse           |
| Male / female WC                        |
| Kitchenette facility                    |
| Electrically operated loading door      |
| EPC rating D76                          |
| 5.4 clear internal height               |
|                                         |