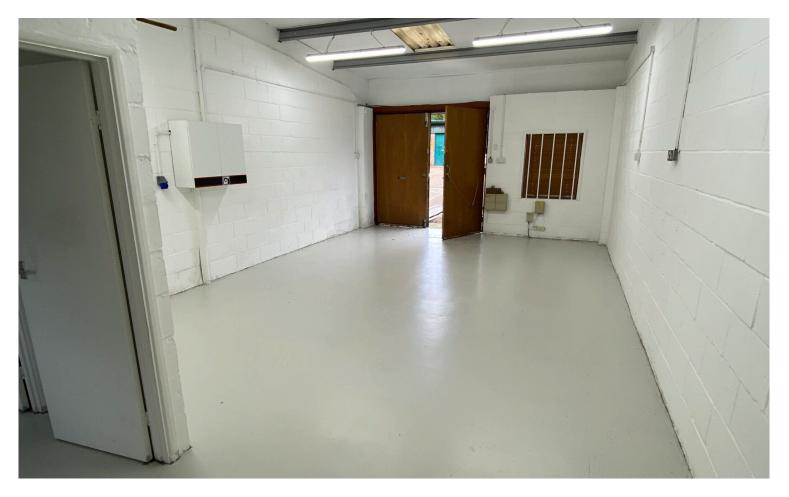

## **DESCRIPTION**

#### **Prominent Warehouse / Industrial Unit**

Recently refurbished mid terrace unit of brick construction under a shallow pitched steel portal framed roof. Double doors access the loading yard with adjacent car parking. Chaucer Business Park is located approximately three miles to the east of Sevenoaks town centre, to the north of the A25. Kemsing railway station is adjacent to the estate providing rail services to Central London (London Victoria – 40 minutes), Maidstone East and Ashford International.

## **SPECIFICATION**

| Parking spaces to the front of the unit                                                 |                                 |            |        |
|-----------------------------------------------------------------------------------------|---------------------------------|------------|--------|
| Three phase electricity<br>3.14m clear internal height<br>LED lighting to the warehouse |                                 |            |        |
|                                                                                         |                                 | Male / fem | ale WC |
|                                                                                         |                                 | Loading do | oor    |
|                                                                                         |                                 |            |        |
| Tenure                                                                                  | Leasehold                       |            |        |
| Rent                                                                                    | Upon applicaiton                |            |        |
| Rates                                                                                   | RV £5,100 (April 23 to present) |            |        |