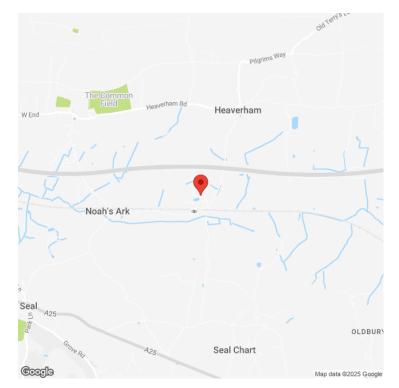

### **ADDRESS**

Unit 22 Chaucer Business Park Watery Lane Kemsing Sevenoaks TN15 6PJ

#### **Prominent Warehouse / Industrial Unit**

Recently refurbished mid terrace unit of brick construction under a shallow pitched steel portal framed roof. Double doors access the loading yard with adjacent car parking. Chaucer Business Park is located approximately three miles to the east of Sevenoaks town centre, to the north of the A25. Kemsing railway station is adjacent to the estate providing rail services to Central London (London Victoria – 40 minutes), Maidstone East and Ashford International.