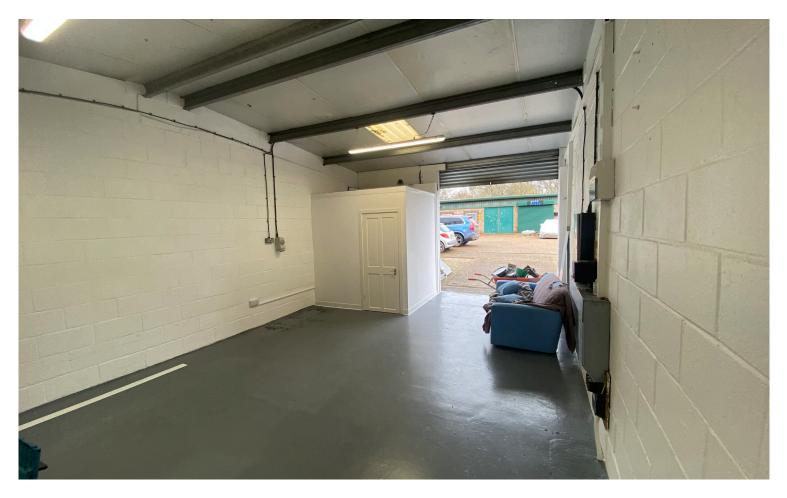

### **Prominent Warehouse / Industrial Unit Subject to Refurbishment**

Chaucer Business Park is situated on Watery Lane, Kemsing to the north of the A25, approximately three miles east of Sevenoaks town centre. Junction 5 of the M25 lies to the west providing excellent access to the national motorway network. The available unit is mid-terrace, of brick construction under a shallow pitched steel portal framed roof. There is a fob activated roller shutter door accessed from the loading yard with dedicated adjacent parking.

## **SPECIFICATION**

|     | linhting |  |
|-----|----------|--|
| LED | lighting |  |

3 parking spaces

Separate loading

Three phase electricity

3.15m clear internal height

Male / female WC

2.8 high roller shutter loading door